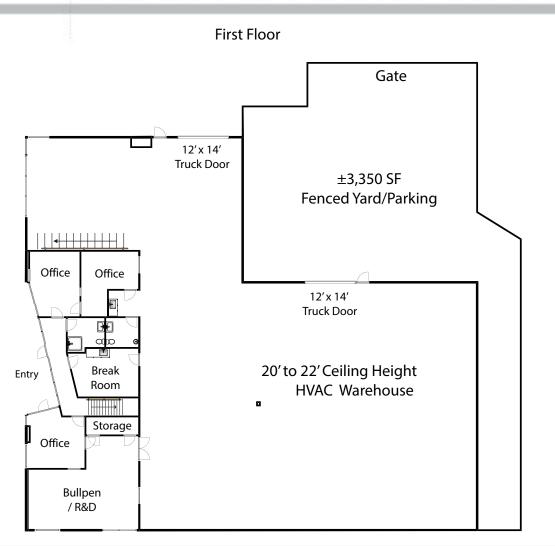

## 12525 KIRKHAM COURT

POWAY, CALIFORNIA 92064

 $\pm 9,671 \, \text{SF}$ 

\$1.85/SF Gross

FOR LEASE | FREE-STANDING INDUSTRIAL BUILDING WITH FENCED YARD

For more information on this property, your current property, or your future location, please contact: