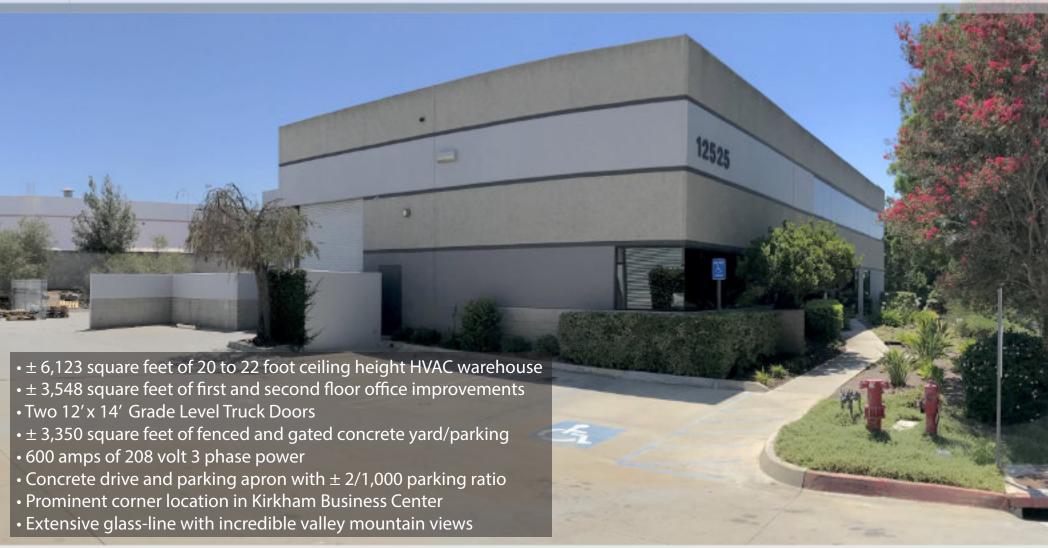

## 12525 KIRKHAM COURT

POWAY, CALIFORNIA 92064

 $\pm 9,671 \, \text{SF}$ 

\$1.85/SF Gross

FOR LEASE | FREE-STANDING INDUSTRIAL BUILDING WITH FENCED YARD

For more information on this property, your current property, or your future location, please contact:

## FOR LEASE | FREE-STANDING INDUSTRIAL BUILDING WITH FENCED YARD

For more information on this property, your current property, or your future location, please contact:

Kenneth Dubs, Jr. CalBRE# 01277355