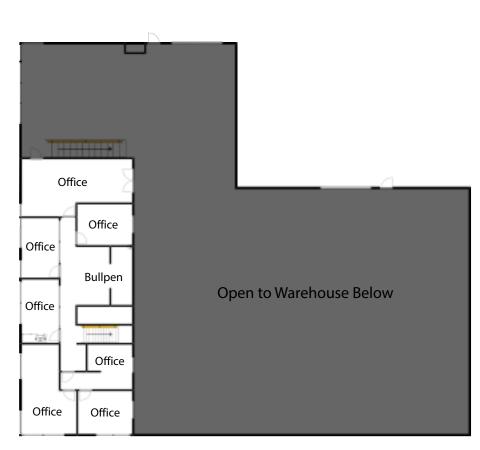

## 12525 KIRKHAM COURT

POWAY, CALIFORNIA 92064

 $\pm 9,671 \, \text{SF}$ 

\$1.85/SF Gross

Second Floor