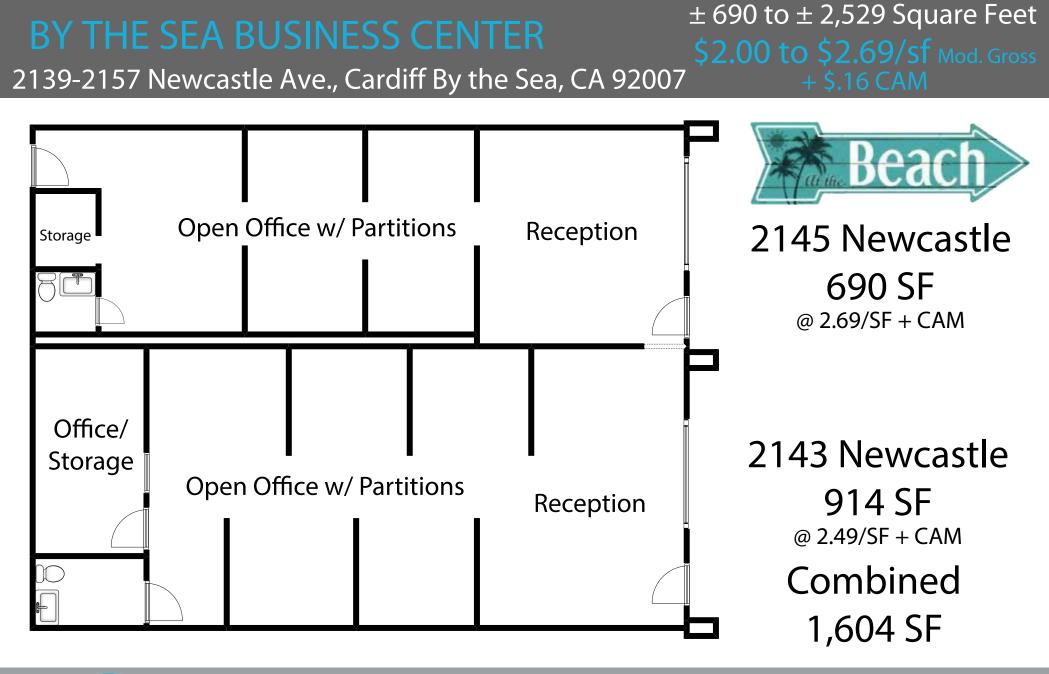

## $\pm$ 690 to $\pm$ 2,529 Square Feet **BY THE SEA BUSINESS CENTER** \$2.00 to \$2.69/sf Mod. Gross 2141-2157 Newcastle Ave., Cardiff By the Sea, CA 92007 + \$.16 CAM

Incredible Value in Cardiff By The Sea