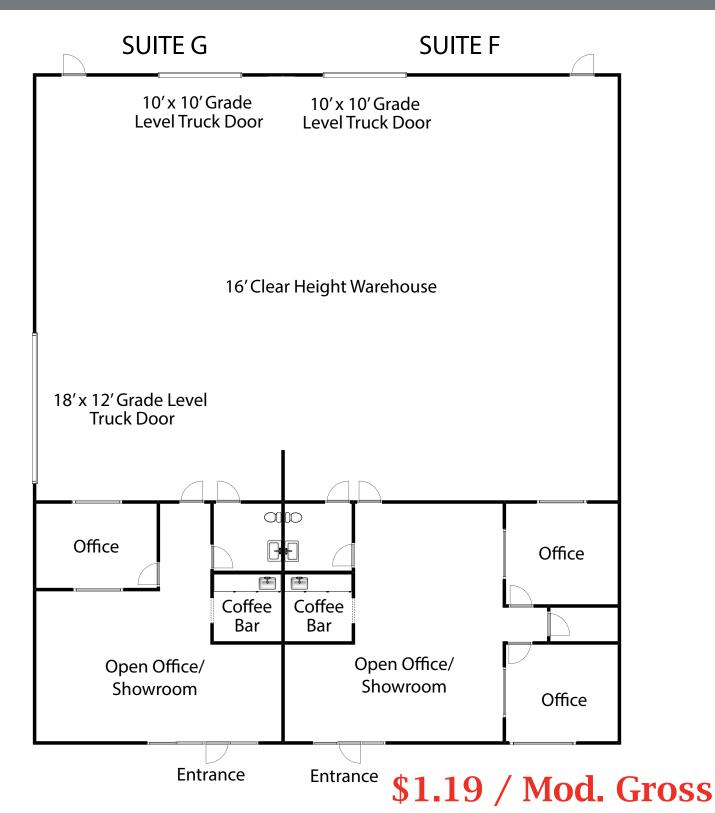

#### **Property Features:**

- $\pm$  876 to 2,044 S. F. of HVAC Office
- ± 1,536 to 3,584 S. F. of 16 'Clear Height Warehouse
- Up to One 18'x 12' and Two 10'x 10' Grade Level **Truck Doors**
- Natural Gas Available
- Power: 480 Volt, 3-Phase
- Great Parking and Truck Circulation
- Fire Sprinklers
- Zoned: Light Industrial
- \$.08 / Sq. Ft. CAM for Water Sewer and Landscaping

\$1.19 / Mod. Gross

For more information on this property, your current property, or your future location, please contact:

Kenneth Dubs, Jr. CalBRE# 01277355

kdjr@dubsandcompany.com Office (760) 591-4100 Fax (760) 591-4102 1850 Diamond Street, Suite 103, San Marcos, California 92078