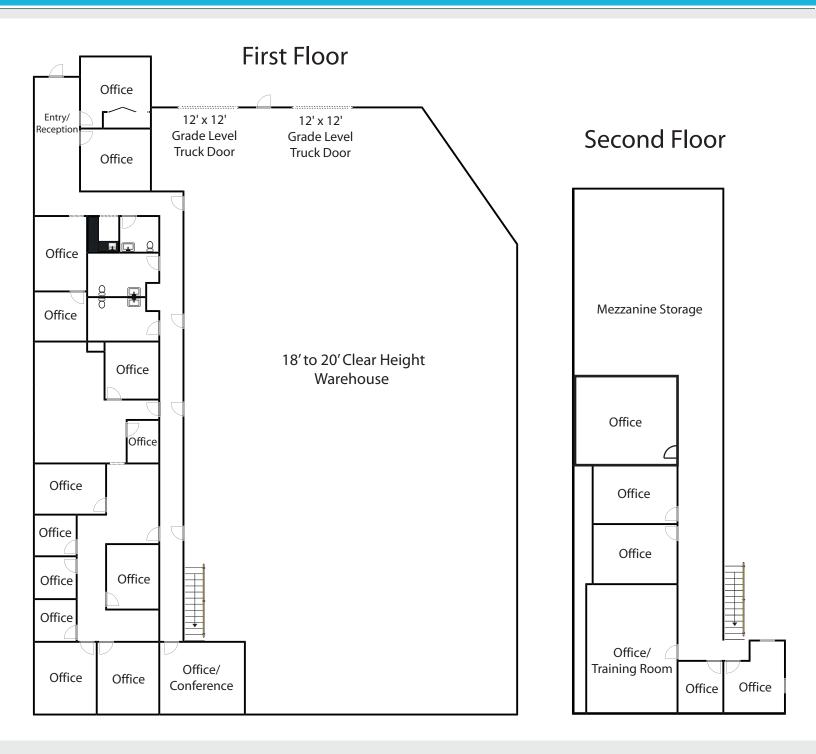

#### **Property Features:**

- · Approximately 4,840 S. F. of First and **Second Floor Office Improvements**
- Approximately 7,977 S. F. of 18 to 20 Foot Ceiling Height Warehouse
- Secure Fenced Yard/Parking
- Two 12 x 12 Foot Grade Level Truck Doors
- Power: 400 Amps, 208 Volt 3-Phase Power
- Building Shown by Appointment Only Please Do Not Disturb Tenant