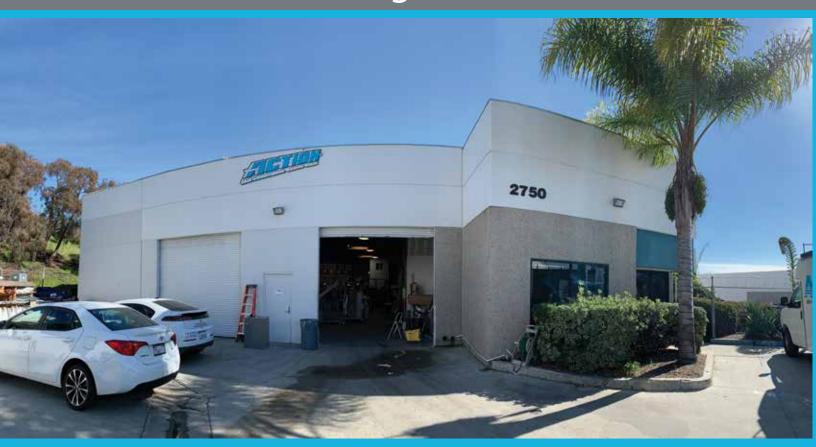

# Industrial Building with Fenced Yard

## 2750 South Santa Fe Avenue, San Marcos, CA 92069

#### **Property Features:**

- · Approximately 4,840 S. F. of First and **Second Floor Office Improvements**
- Approximately 7,977 S. F. of 18 to 20 Foot Ceiling Height Warehouse
- Secure Fenced Yard/Parking
- Two 12 x 12 Foot Grade Level Truck Doors
- Power: 400 Amps, 208 Volt 3-Phase Power
- Building Shown by Appointment Only Please Do Not Disturb Tenant