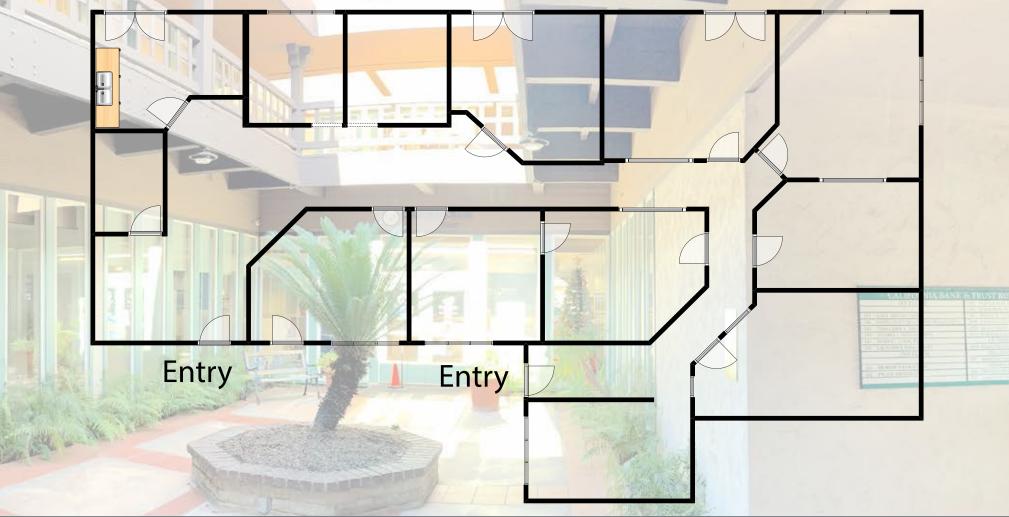

### ± 790 to ± 5,892 Square Feet **CALIFORNIA BANK & TRUST BUILDING**

138 Civic Center Drive, Suites 202, 203, 204, 207 & 208, Vista, California 92084

## Suites 207 & 208 ± 2,601sf (divisible)

\$1.15/sf Mod. Gross

STATISTICS.

For more information on this property, your current property, or your future location, please contact: