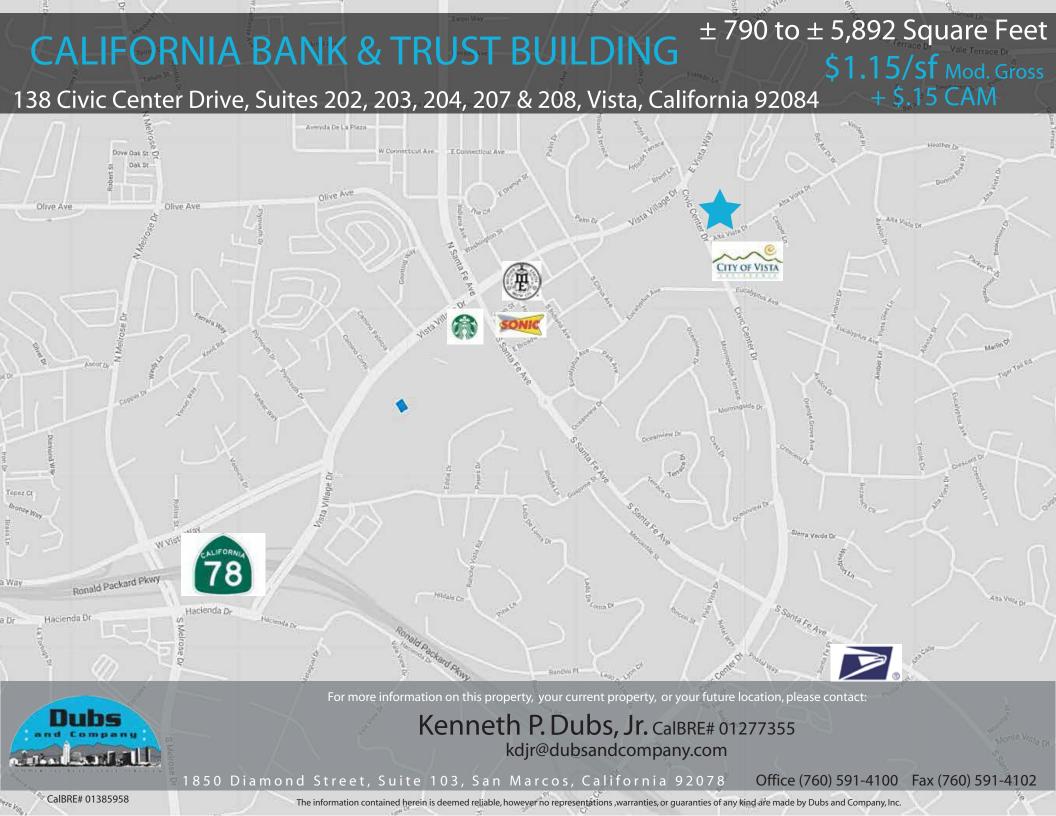

# $\pm$ 790 to $\pm$ 5,892 Square Feet **CALIFORNIA BANK & TRUST BUILDING** \$1.15/sf Mod. Gross + \$.15 CAM 138 Civic Center Drive, Suites 202, 203, 204, 207 & 208, Vista, California 92084 Beautiful 2 story professional office building Prominent location in Downtown • Vista adjacent to City Hall • Well maintained with great access Well suited for general office or medical Ample parking in designated lot 🕲 Aita Vista Dr 🔶 City of Vista C1 Zoning Call Listing agent for showing instructions

For more information on this property, your current property, or your future location, please contact:

Kenneth P. Dubs, Jr. CalBRE# 01277355 kdjr@dubsandcompany.com

1850 Diamond Street, Suite 103, San Marcos, California 92078 Office (76

Office (760) 591-4100 Fax (760) 591-4102

CalBRE# 01385958

Land Lat

The information contained herein is deemed reliable, however no representations, warranties, or guaranties of any kind are made by Dubs and Company, Inc