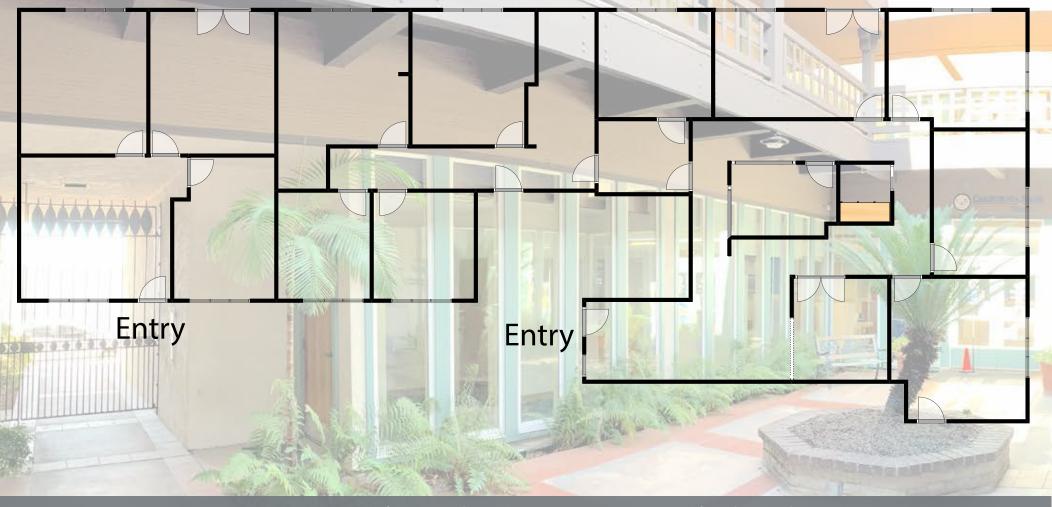

# ± 790 to ± 5,892 Square FeetCALIFORNIA BANK & TRUST BUILDING\$1.15/sf Mod. Gross138 Civic Center Drive, Suites 202, 203, 204, 207 & 208, Vista, California 92084+ \$.15 CAM

Suite 202 ± 790sf

Suites 203 & 204 ± 2,501sf (divisible)