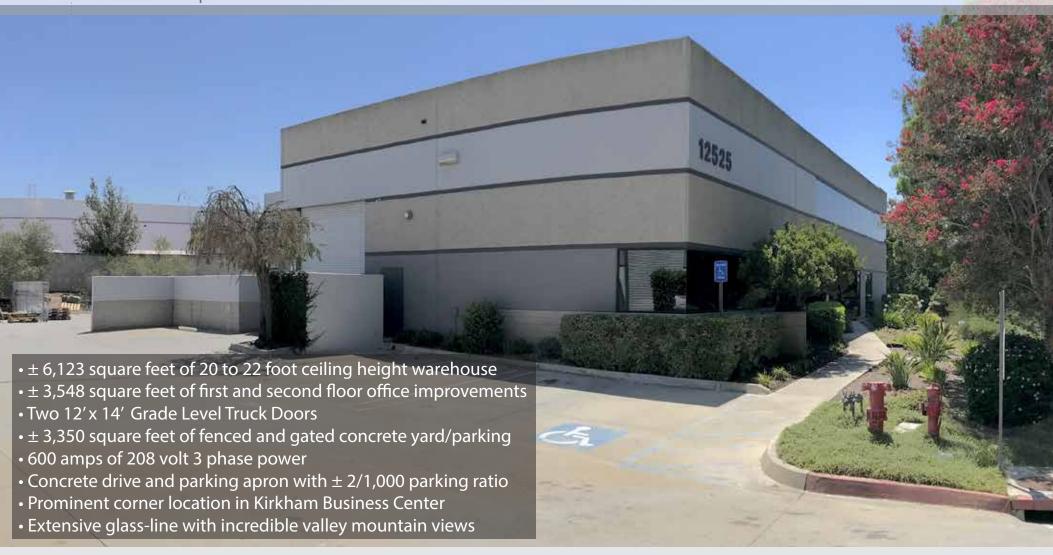

## 12525 KIRKHAM COURT

POWAY, CALIFORNIA 92064

± 9,671 SF \$1.19/SF GROSS

FOR LEASE | FREE-STANDING INDUSTRIAL BUILDING WITH FENCED YARD

For more information on this property, your current property, or your future location, please contact:

## 12525 KIRKHAM COURT

POWAY, CALIFORNIA 92064

± 9,671 SF \$1.19/SF GROSS

FOR LEASE FREE-STANDING INDUSTRIAL BUILDING WITH FENCED YARD

For more information on this property, your current property, or your future location, please contact: