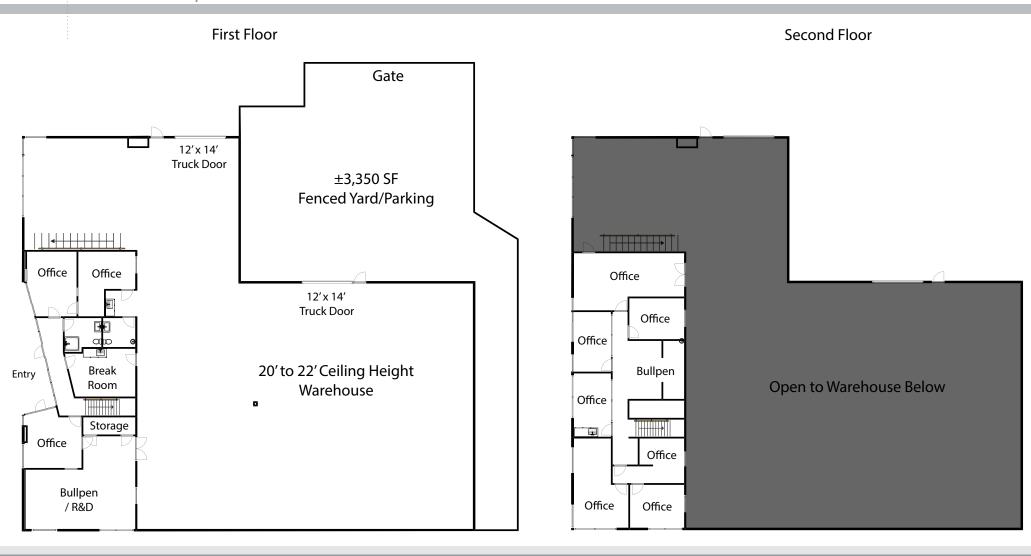

## 12525 KIRKHAM COURT

POWAY, CALIFORNIA 92064

± 9,671 SF \$1.19/SF GROSS

FOR LEASE | FREE-STANDING INDUSTRIAL BUILDING WITH FENCED YARD

For more information on this property, your current property, or your future location, please contact:

## 12525 KIRKHAM COURT

POWAY, CALIFORNIA 92064

± 9,671 SF \$1.19/SF GROSS

FOR LEASE FREE-STANDING INDUSTRIAL BUILDING WITH FENCED YARD

For more information on this property, your current property, or your future location, please contact: