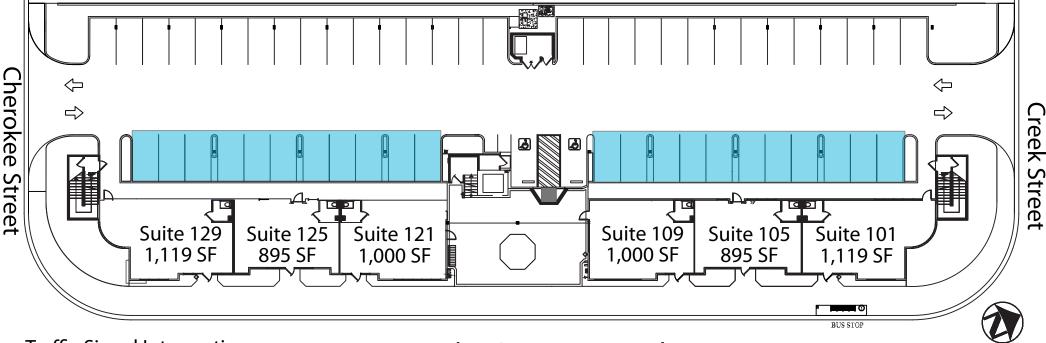

| TENANT LIST - SHANE PARK PLAZA |                                     |                                     |                       |                   |                                     |                                     |                       |  |  |
|--------------------------------|-------------------------------------|-------------------------------------|-----------------------|-------------------|-------------------------------------|-------------------------------------|-----------------------|--|--|
| North Building                 |                                     |                                     | South Building        |                   |                                     |                                     |                       |  |  |
| SUITE#                         | TENANT                              | RATE                                | SQ. FT.               | SUITE#            | TENANT                              | RATE                                | SQ. FT.               |  |  |
| 101<br>105<br>109              | Available<br>Available<br>Available | \$1.75/SF<br>\$1.45/SF<br>\$1.65/SF | 1,119<br>895<br>1,000 | 121<br>125<br>129 | Available<br>Available<br>Available | \$1.55/SF<br>\$1.45/SF<br>\$1.85/SF | 1,000<br>895<br>1,119 |  |  |