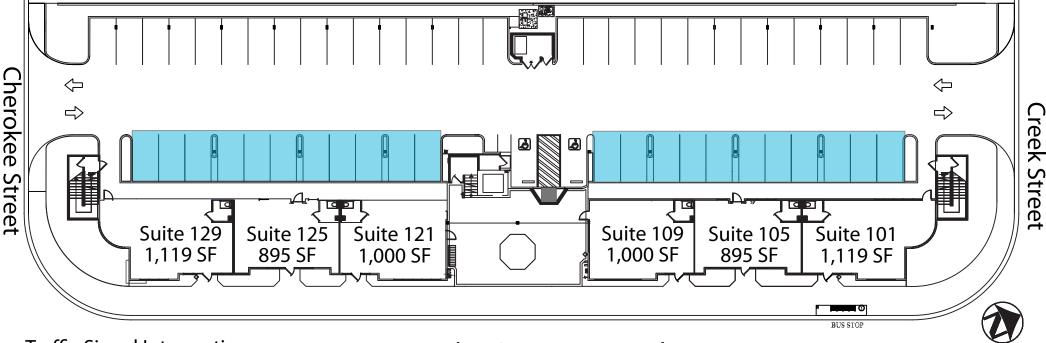

| TENANT LIST - SHANE PARK PLAZA |                                     |                                     |                       |                   |                               |           |                       |  |
|--------------------------------|-------------------------------------|-------------------------------------|-----------------------|-------------------|-------------------------------|-----------|-----------------------|--|
| North Building                 |                                     |                                     | South Building        | )                 |                               | # #       |                       |  |
| SUITE#                         | TENANT                              | RATE                                | SQ. FT.               | SUITE#            | TENANT                        | RATE      | SQ. FT.               |  |
| 101<br>105<br>109              | Available<br>Available<br>Available | \$1.85/SF<br>\$1.65/SF<br>\$1.75/SF | 1,119<br>895<br>1,000 | 121<br>125<br>129 | Available<br>LEASED<br>LEASED | \$1.75/SF | 1,000<br>895<br>1,119 |  |