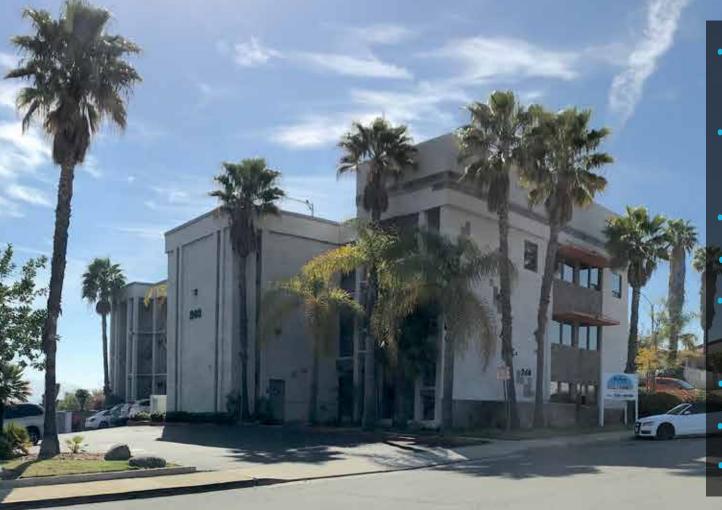

## HICKORY PROFESSIONAL BUILDING

 $\pm$  896 to  $\pm$  2,264 Square Feet

\$1.25/sf Gross + Utilities

240 South Hickory Street, Escondido, California 92025

- Beautiful 3 story elevator served professional office building
- Prominent location in Downtown
   Escondido close to freeways
- Well maintained with great access
- Well suited for general office or medical
- Ample parking in designated lot with additional street parking
- Parking Ratio = 4.0/1,000
- City of Escondido C-P Zoning
- Accessible by Lockbox JX130