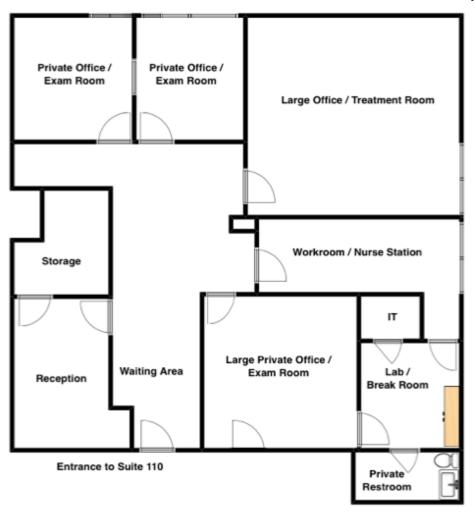

### 240 S. Hickory Street #110

SUITE # SQ. FT. 110 1,384

For more information on this property, your current property, or your future location, please contact:

#### Kenneth Dubs, Jr.

CalBRE# 01277355 kdjr@dubsandcompany.com

1850 Diamond Street, Suite 103, San Marcos, California 92078

\$1.25/sf Gross + Utilities

240 South Hickory Street, Escondido, California 92025