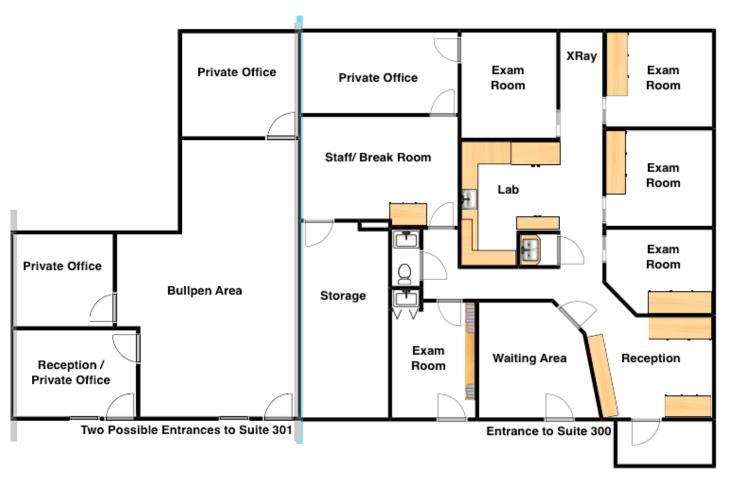

### 240 S. Hickory Street #300, #301

| SUITE# | SQ. FT. |
|--------|---------|
|        |         |
|        |         |
|        |         |

For more information on this property, your current property, or your future location, please contact:

#### Kenneth Dubs, Jr.

CalBRE# 01277355 kdjr@dubsandcompany.com

1850 Diamond Street, Suite 103, San Marcos, California 92078