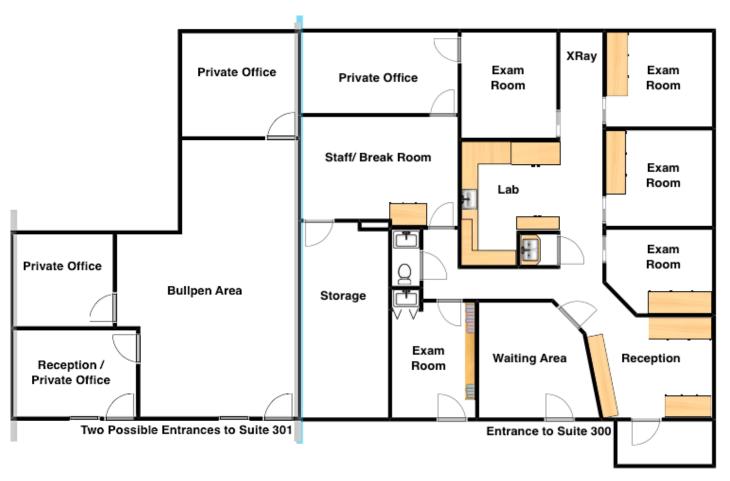

## 240 S. Hickory Street #300, #301

| SUITE# | SQ. FT. |
|--------|---------|
| 300    |         |
| 301    |         |
|        |         |

For more information on this property, your current property, or your future location, please contact: