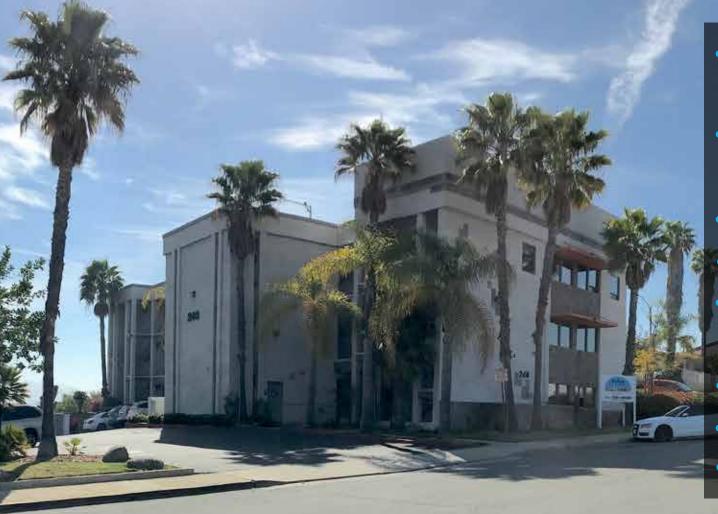

# HICKORY PROFESSIONAL BUILDING

 $\pm$  890 to  $\pm$  2,650 Square Feet

\$1.25/sf Gross + Utilities

240 South Hickory Street, Escondido, California 92025

- Beautiful 3 story elevator served professional office building
- Prominent location in Downtown
   Escondido close to freeways
- Well maintained with great access
- Well suited for general office or medical
- Ample parking in designated lot with additional street parking
- Parking Ratio = 4.0/1,000
- City of Escondido C-P Zoning
- Accessible by Lockbox JX130

# HICKORY PROFESSIONAL BUILDING

 $\pm$  890 to  $\pm$  2,650 Square Feet

31.25/sf Gross

240 South Hickory Street, Escondido, California 92025

& EMISSION AV W Lincoln Ave W Mission Ave EWashington Ave **TENANT LIST - Hickory Professional Building** 240 South Hickory Street SQ. FT. TENANT SUITE # CENTRAL 1,300 ESCONDIDO **Twisted Allure** 100 W Aslley bkwy Available 1,532 Dr. Gary Dudar 200 Dr. Jeffrey Kerbs 1,333 207 Escondido Dr. Robert Frickman 2,020 303 SOUTH