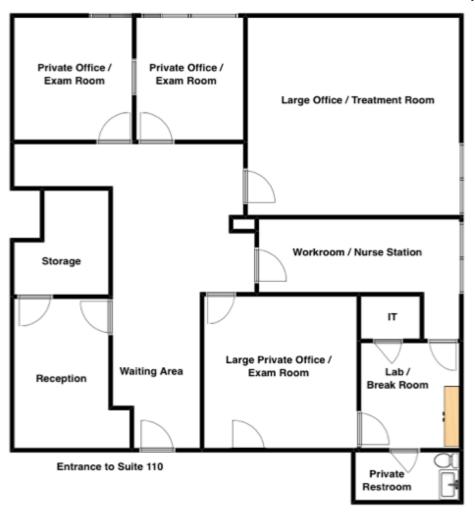

## 240 S. Hickory Street #110

SUITE # SQ. FT. 110 1,384

For more information on this property, your current property, or your future location, please contact: