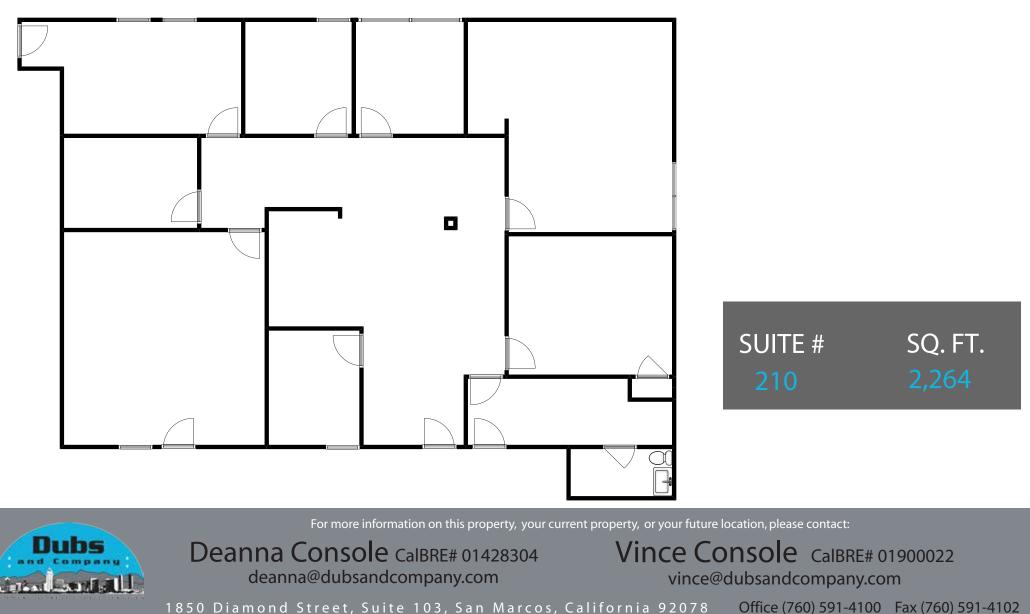

## 240 S. Hickory Street #300, #301

For more information on this property, your current property, or your future location, please contact:

Deanna Console CalBRE# 01428304 deanna@dubsandcompany.com Vince Console CalBRE# 01900022 vince@dubsandcompany.com

 $\pm$  890 to  $\pm$  2,650 Square Feet

1850 Diamond Street, Suite 103, San Marcos, California 92078 Office (760) 591-4100 Fax (760) 591-4102

CalBRE# 01385958