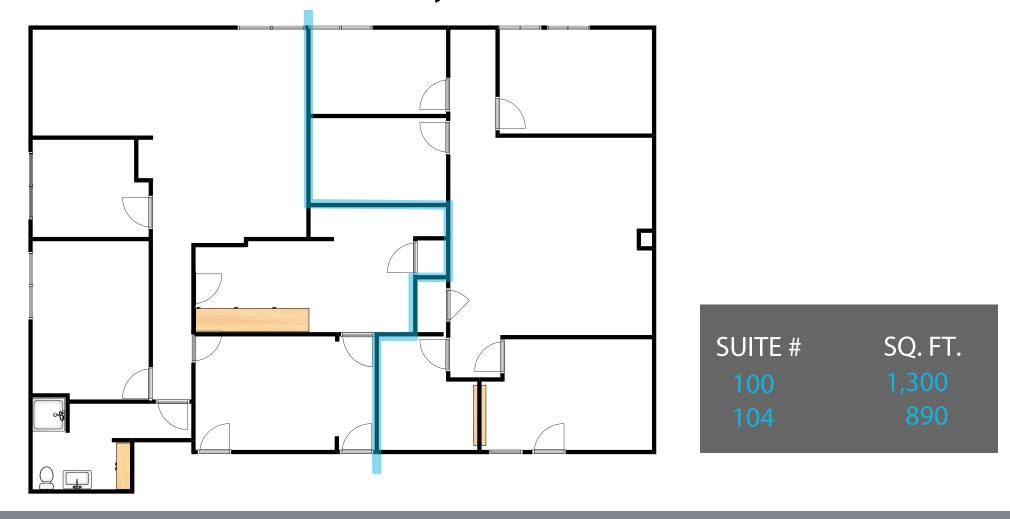

### 240 S. Hickory Street #100 &104

For more information on this property, your current property, or your future location, please contact:

Deanna Console CalBRE# 01428304 deanna@dubsandcompany.com Vince Console CalBRE# 01900022 vince@dubsandcompany.com

 $\pm$  890 to  $\pm$  2,650 Square Feet

1850 Diamond Street, Suite 103, San Marcos, California 92078 Office (760) 591-4100 Fax (760) 591-4102

CalBRE# 01385958

240 South Hickory Street, Escondido, California 92025