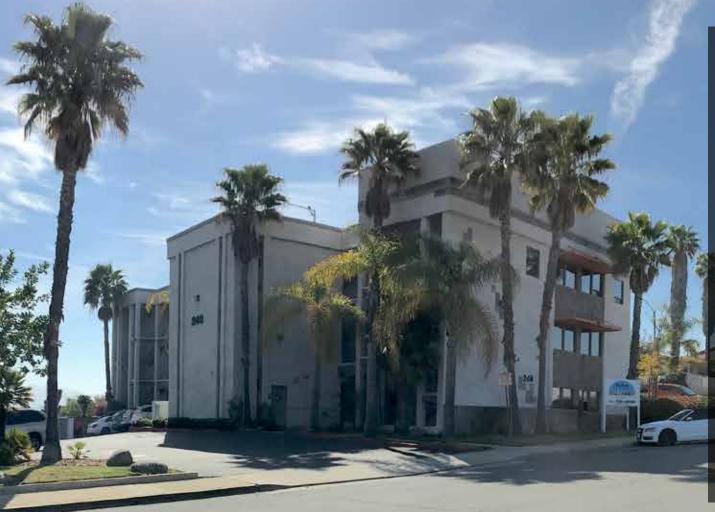

# HICKORY PROFESSIONAL BUILDING± 890 to ± 2,650 Square Feet240 South Hickory Street, Escondido, California 92025\$1.25/sf Gross<br/>+ Utilities

- Beautiful 3 story elevator served professional office building
  Prominent location in Downtown Escondido close to freeways
  Well maintained with great access
  Well suited for general office or medical
  - Ample parking in designated lot
  - with additional street parking
- Parking Ratio = 4.0/1,000
- City of Escondido C-P Zoning
- Accessible by Lockbox JX130