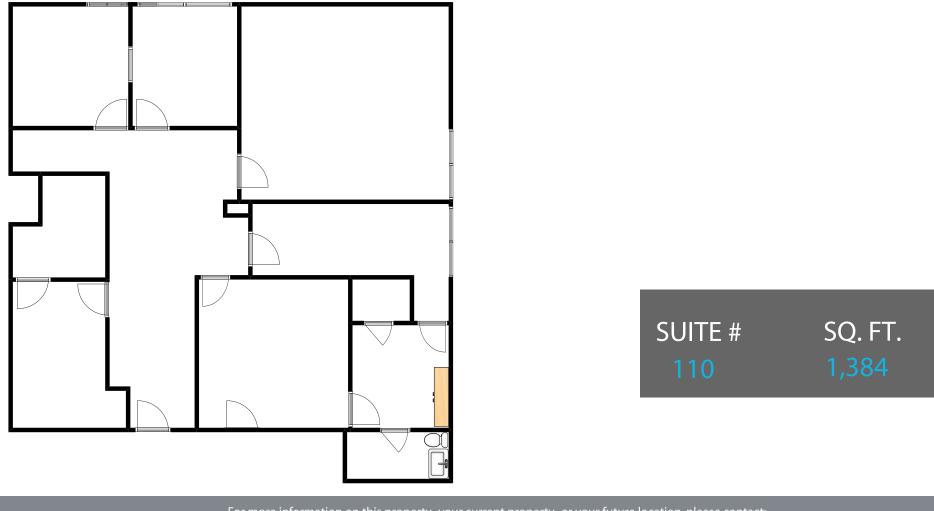

#### 240 S. Hickory Street #110

For more information on this property, your current property, or your future location, please contact:

Deanna Console CalBRE# 01428304 deanna@dubsandcompany.com Vince Console CalBRE# 01900022 vince@dubsandcompany.com

 $\pm$  890 to  $\pm$  2,650 Square Feet

1850 Diamond Street, Suite 103, San Marcos, California 92078 Office (760) 591-4100 Fax (760) 591-4102

240 South Hickory Street, Escondido, California 92025