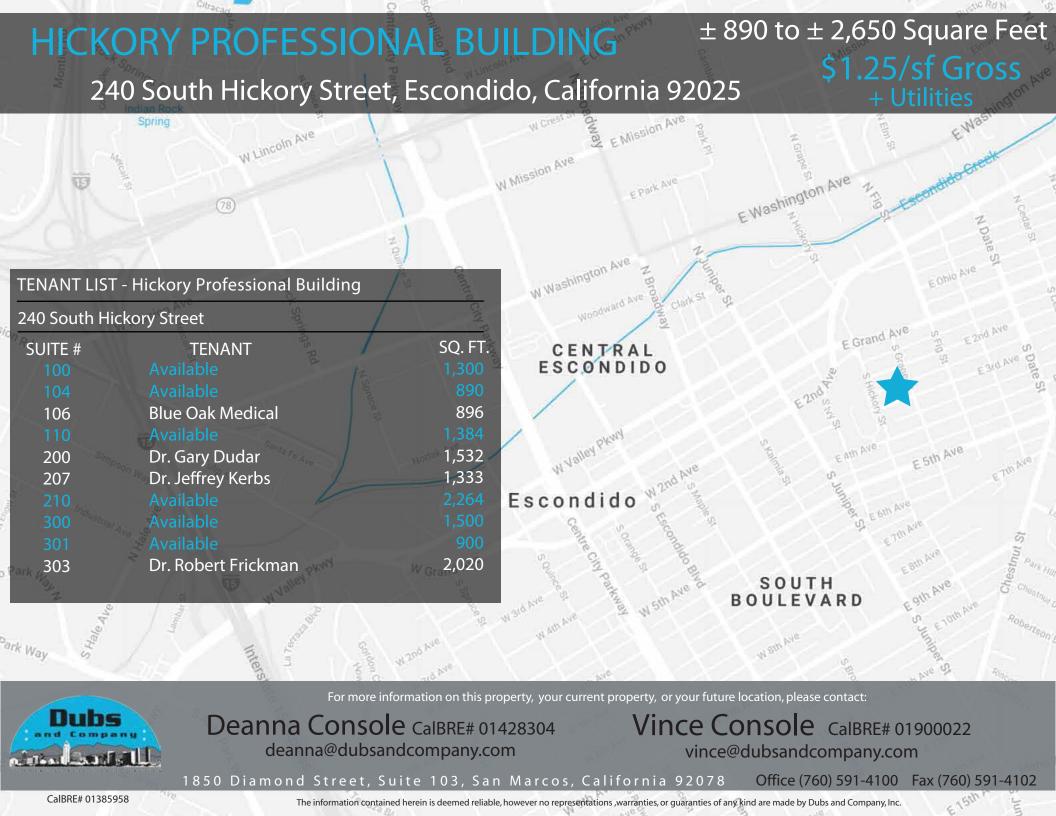

# HICKORY PROFESSIONAL BUILDING± 890 to ± 2,650 Square Feet240 South Hickory Street, Escondido, California 92025\$1.25/sf Gross<br/>+ Utilities

- Beautiful 3 story elevator served professional office building
  Prominent location in Downtown Escondido close to freeways
  Well maintained with great access
  Well suited for general office or medical
  - Ample parking in designated lot
  - with additional street parking
- Parking Ratio = 4.0/1,000
- City of Escondido C-P Zoning
- Accessible by Lockbox JX130

For more information on this property, your current property, or your future location, please contact:

Deanna Console CalBRE# 01428304 deanna@dubsandcompany.com Vince Console CalBRE# 01900022 vince@dubsandcompany.com

1850 Diamond Street, Suite 103, San Marcos, California 92078 Office (760) 591-4100 Fax (760) 591-4102

CalBRE# 01385958

240 South Hickory Street, Escondido, California 92025