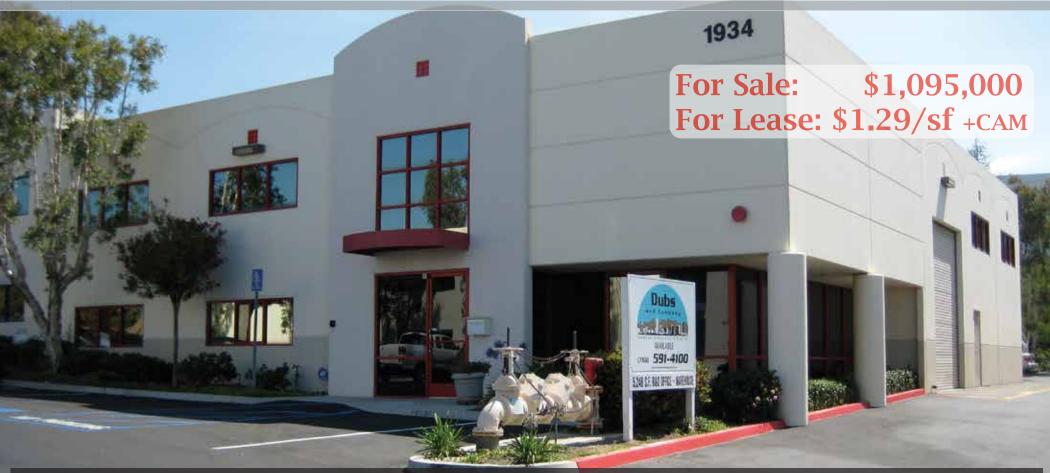

## 1934 KELLOGG AVENUE

± 5,248 SF

CARLSBAD, CALIFORNIA 92010

FOR SALE OR LEASE | FREE-STANDING INDUSTRIAL / FLEX / R&D BUILDING

- Dramatic 2 Story Entry With Soffit Lighting
- ± 1,978 S.F. Private Office; ± 2,120 S.F. R&D
- New Roof 2018

- ± 1,150 S.F. of 17'-19' Warehouse
- 12'X14' Grade Level Truck Door
- 2.58 Per Thousand Parking Ratio
- Great Access to Interstate 5 and Palomar Airport
- Great Presence and Very Functional Floor Plan
- Contact Listing Agent for Showing Instructions

## 1934 KELLOGG AVENUE

± 5,248 SF

CARLSBAD, CALIFORNIA 92010

FOR SALE OR LEASE | FREE-STANDING INDUSTRIAL / FLEX / R&D BUILDING

For Sale: \$1,095,000

For Lease: \$1.29/sf +CAM

- Dramatic 2 Story Entry With Soffit Lighting
- ± 1,978 S.F. Private Office
- ± 2,120 S.F. R&D & Assembly
- ± 1,150 S.F. of 17'-19' Warehouse
- 12'X14' Grade Level Truck Door
- 2.58 Per Thousand Parking Ratio
- Great Access to Interstate 5 and Palomar Airport
- Great Presence and Very Functional Floor Plan
- Contact Listing Agent for Showing Instructions
- New Roof 2018