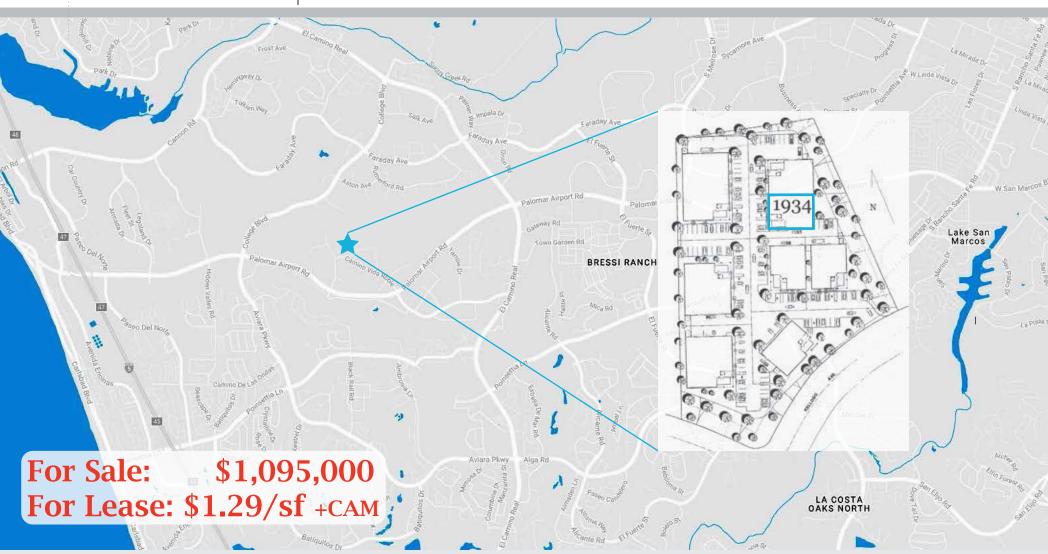

## 1934 KELLOGG AVENUE

± 5,248 SF

CARLSBAD, CALIFORNIA 92010

FOR SALE OR LEASE | FREE-STANDING INDUSTRIAL / FLEX / R&D BUILDING

- Dramatic 2 Story Entry With Soffit Lighting
- ± 1,978 S.F. Private Office; ± 2,120 S.F. R&D
- New Roof 2018

## 1934 KELLOGG AVENUE

± 5,248 SF

CARLSBAD, CALIFORNIA 92010

FOR SALE OR LEASE | FREE-STANDING INDUSTRIAL / FLEX / R&D BUILDING

For Sale: \$1,095,000

For Lease: \$1.29/sf +CAM

- Dramatic 2 Story Entry With Soffit Lighting
- ± 1,978 S.F. Private Office
- ± 2,120 S.F. R&D & Assembly
- ± 1,150 S.F. of 17'-19' Warehouse
- 12'X14' Grade Level Truck Door
- 2.58 Per Thousand Parking Ratio
- Great Access to Interstate 5 and Palomar Airport
- Great Presence and Very Functional Floor Plan
- Contact Listing Agent for Showing Instructions
- New Roof 2018