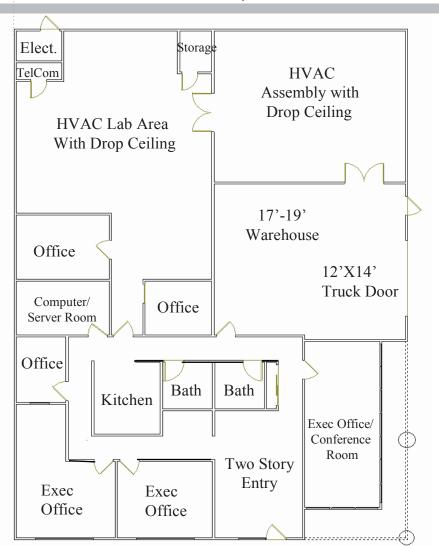

## 1934 KELLOGG AVENUE

± 5,248 SF

CARLSBAD, CALIFORNIA 92010

FOR SALE OR LEASE | FREE-STANDING INDUSTRIAL / FLEX / R&D BUILDING

- Dramatic 2 Story Entry With Soffit Lighting
- ± 1,978 S.F. Private Office; ± 2,120 S.F. R&D
- New Roof 2018

- ± 1,150 S.F. of 17'-19' Warehouse
- 12'X14' Grade Level Truck Door
- 2.58 Per Thousand Parking Ratio
- Great Access to Interstate 5 and Palomar Airport
- Great Presence and Very Functional Floor Plan
- Contact Listing Agent for Showing Instructions

## 1934 KELLOGG AVENUE

± 5,248 SF

CARLSBAD, CALIFORNIA 92010

FOR SALE OR LEASE | FREE-STANDING INDUSTRIAL / FLEX / R&D BUILDING

For Sale: \$1,095,000

For Lease: \$1.29/sf +CAM

- Dramatic 2 Story Entry With Soffit Lighting
- ± 1,978 S.F. Private Office
- ± 2,120 S.F. R&D & Assembly
- ± 1,150 S.F. of 17'-19' Warehouse
- 12'X14' Grade Level Truck Door
- 2.58 Per Thousand Parking Ratio
- Great Access to Interstate 5 and Palomar Airport
- Great Presence and Very Functional Floor Plan
- Contact Listing Agent for Showing Instructions
- New Roof 2018