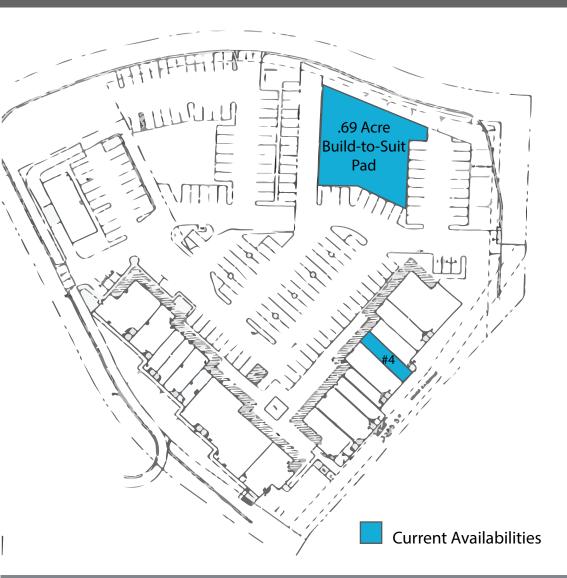

## VISTA PLACE SHOPPING CENTER

1830 Hacienda Drive, #4 & Build to Suit Pad, Vista, California 92081

TENANT LIST - VISTA PLACE SHOPPING CENTER

## 1830 Hacienda Drive SUITE # SQ. FT. TENANT Caterpillar Kids Resale 3,010 1 2 **MJ Physical Therapy** 1,310 3 **Chens Accupuncture** 1,100 975 4 **Available** 5 The Foot Comfort Store 1,625 Farmers Insurance Agency 825 6 7 **Pregnancy Resource Center** 975 **Pregnancy Resource Center** 1,375 8 **Professional Office** 10 2,100 1850 Hacienda Drive SQ. FT. SUITE # TFNANT International Food Market 1,725 11 4,184 A Step Above Dance Studio 12 14 A Step Above Dance Studio 1,150 15 Advantage Homes **Professional Office** 1,325 16 Stacy's Fitness 675 17 Hairs to You 1,100 18 Nail & Wax 825 19 20 A Step Above Dance Studio 825 21 A Step Above Dance Studio 22 **Colimas Mexican Food** 2,507 1876 Hacienda Drive SUITE # TENANT SQ. FT. 2,415 Blda. Thai Pasta 1890 Hacienda Drive SUITE # TENANT Blda. Professional Office Build to Suit Pad Size Vacant Lot .69 Acre