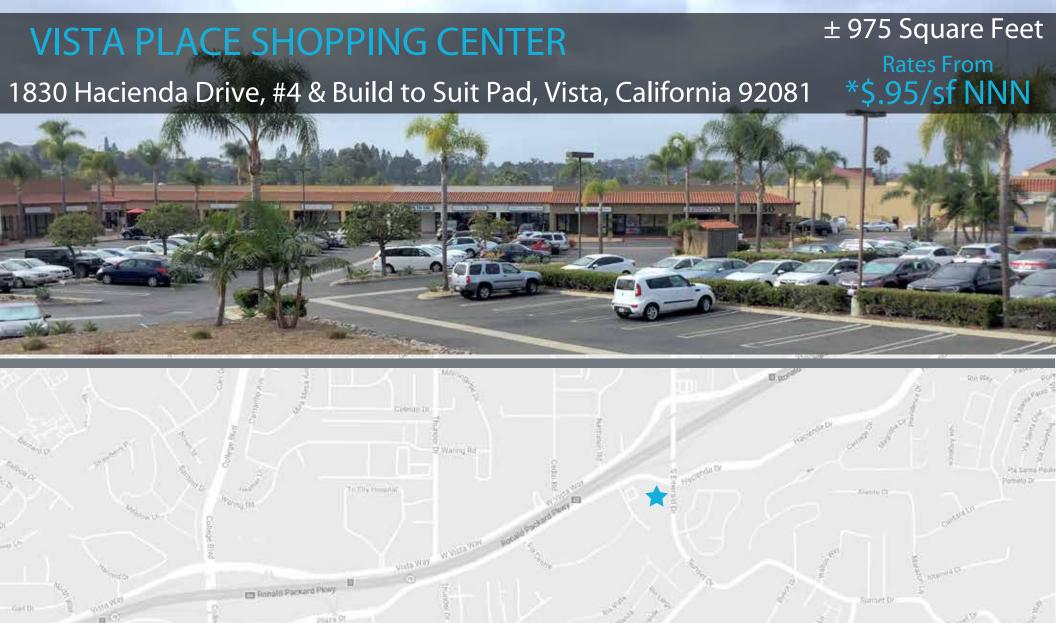

1830 Hacienda Drive, #4 & Build to Suit Pad, Vista, California 92081

± 975 Square Feet

975 sf of in line space ideal for retail

or office user

- Turn-key open floorplan with great signage and visibility
- Prominent location at major freeway intersection
- Direct access to Hwy 78
- 2016 Traffic count = 26,200
- Parking Ratio = 5.9/1,000
- City of Vista Commercial (C-1) Zoning
- Accessible by Lockbox JX130

## VISTA PLACE SHOPPING CENTER

1830 Hacienda Drive, #4 & Build to Suit Pad, Vista, California 92081

TENANT LIST - VISTA PLACE SHOPPING CENTER