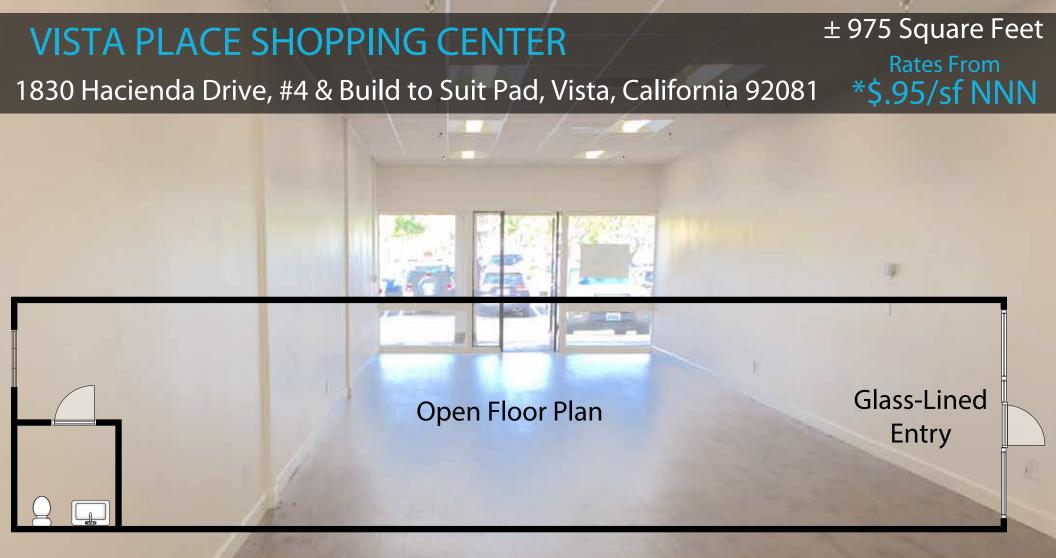

1830 Hacienda Drive, #4 & Build to Suit Pad, Vista, California 92081

± 975 Square Feet

975 sf of in line space ideal for retail

or office user

- Turn-key open floorplan with great signage and visibility
- Prominent location at major freeway intersection
- Direct access to Hwy 78
- 2016 Traffic count = 26,200
- Parking Ratio = 5.9/1,000
- City of Vista Commercial (C-1) Zoning
- Accessible by Lockbox JX130