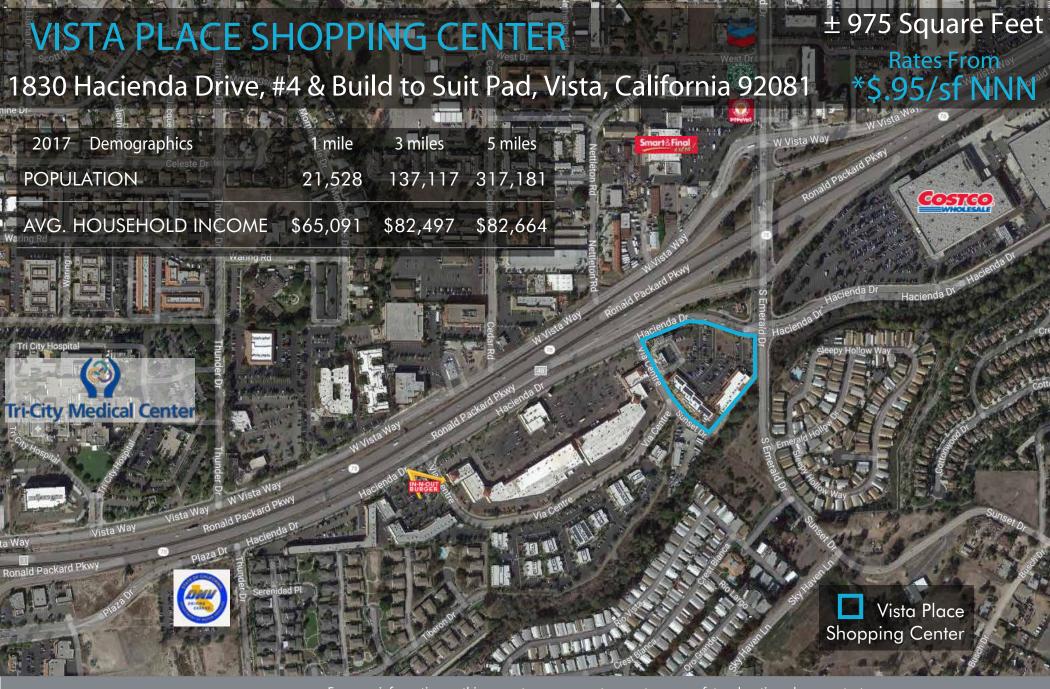

1830 Hacienda Drive, #4 & Build to Suit Pad, Vista, California 92081

± 975 Square Feet

975 sf of in line space ideal for retail

or office user

- Turn-key open floorplan with great signage and visibility
- Prominent location at major freeway intersection
- Direct access to Hwy 78
- 2016 Traffic count = 26,200
- Parking Ratio = 5.9/1,000
- City of Vista Commercial (C-1) Zoning
- Accessible by Lockbox JX130