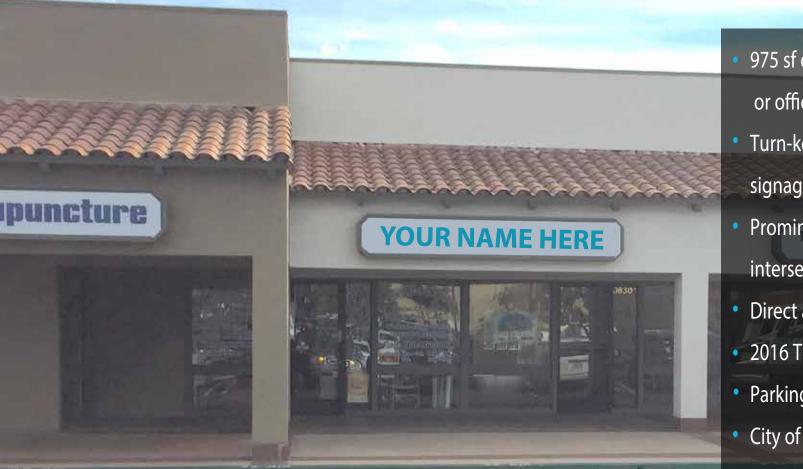

1830 Hacienda Drive, #4 & Build to Suit Pad, Vista, California 92081

± 975 Square Feet

975 sf of in line space ideal for retail

or office user

- Turn-key open floorplan with great signage and visibility
- Prominent location at major freeway intersection
- Direct access to Hwy 78
- 2016 Traffic count = 26,200
- Parking Ratio = 5.9/1,000
- City of Vista Commercial (C-1) Zoning
- Accessible by Lockbox JX130