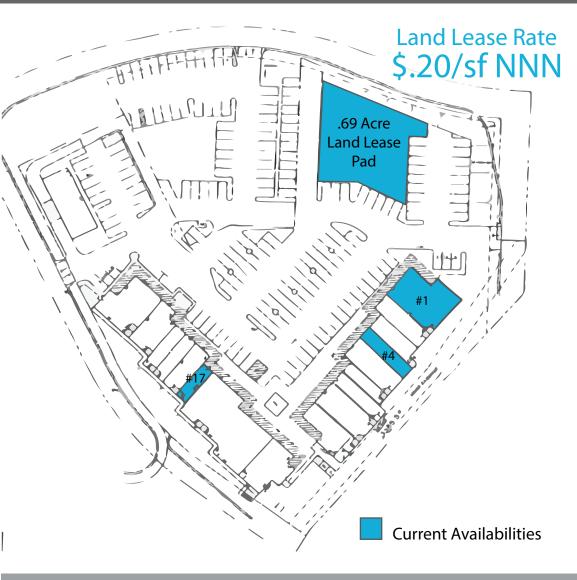

± 675 - 3,010 Square Feet \$.75 - \$.99/SF NNN

1830 - 1850 Hacienda Drive, Vista, California 92081

NNN \$.61/SF

| 830 Hacieno       | da Drive                  |          |
|-------------------|---------------------------|----------|
| SUITE#            | TENANT                    | SQ. FT.  |
| 1                 | Available                 | 3,010    |
| 2                 | MJ Physical Therapy       | 1,310    |
| 3                 | Chens Accupuncture        | 1,100    |
| 4                 | Available                 | 975      |
| 5                 | The Foot Comfort Store    | 1,625    |
| 6                 | Farmers Insurance Agency  | 825      |
| 7                 | Pregnancy Resource Center | 975      |
| 8                 | Pregnancy Resource Center | 1,375    |
| 10                | Professional Office       | 2,100    |
| 850 Hacieno       | da Drive                  |          |
| SUITE#            | TENANT                    | SQ. FT.  |
| 11                | International Food Market | 1,725    |
| 12                | A Step Above Dance Studio | 4,184    |
| 14                | A Step Above Dance Studio |          |
| 15                | Advantage Homes           | 1,150    |
| 16                | Professional Office       | 1,325    |
| 17                | Available                 | 675      |
| 18                | Hairs to You              | 1,100    |
| 19                | Nail & Wax                | 825      |
| 20                | A Step Above Dance Studio | 825      |
| 21                | A Step Above Dance Studio |          |
| 22                | Colimas Mexican Food      | 2,507    |
| 876 Hacien        | da Drive                  |          |
| SUITE#            | TENANT                    | SQ. FT.  |
| Bldg.             | Thai Pasta                | 2,415    |
| 890 Hacien        | da Drive                  |          |
| SUITE#            | TENANT                    | ·        |
| Bldg.             | Professional Office       |          |
| Build to Suit Pad |                           | Size     |
| Lot               | Vacant                    | .69 Acre |
|                   |                           |          |