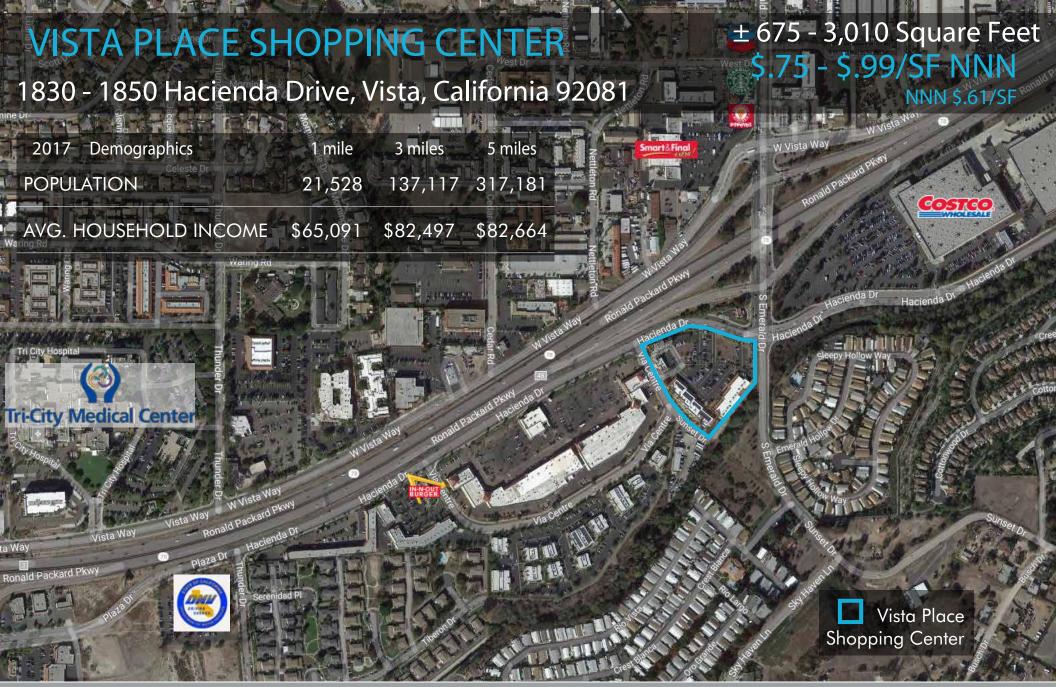

1830 - 1850 Hacienda Drive, Vista, California 92081

± 675 - 3,010 Square Feet \$.75 - \$.99/SF NNN

- 675 to 3,010 sf of in line space ideal for retail or office user
- Turn-key open floorplan with great signage and visibility
- Prominent location at major freeway intersection
- Direct access to Hwy 78
- 2016 Traffic count = 26,200
- Parking Ratio = 5.9/1,000
- City of Vista Commercial (C-1) Zoning
- Accessible by Lockbox JX130

± 675 - 3,010 Square Feet \$.75 - \$.99/SF NNN

1830 - 1850 Hacienda Drive, Vista, California 92081

NNN \$.61/SF

| 830 Hacieno       | da Drive                  |          |
|-------------------|---------------------------|----------|
| SUITE#            | TENANT                    | SQ. FT.  |
| 1                 | Available                 | 3,010    |
| 2                 | MJ Physical Therapy       | 1,310    |
| 3                 | Chens Accupuncture        | 1,100    |
| 4                 | Available                 | 975      |
| 5                 | The Foot Comfort Store    | 1,625    |
| 6                 | Farmers Insurance Agency  | 825      |
| 7                 | Pregnancy Resource Center | 975      |
| 8                 | Pregnancy Resource Center | 1,375    |
| 10                | Professional Office       | 2,100    |
| 850 Hacieno       | da Drive                  |          |
| SUITE#            | TENANT                    | SQ. FT.  |
| 11                | International Food Market | 1,725    |
| 12                | A Step Above Dance Studio | 4,184    |
| 14                | A Step Above Dance Studio |          |
| 15                | Advantage Homes           | 1,150    |
| 16                | Professional Office       | 1,325    |
| 17                | Available                 | 675      |
| 18                | Hairs to You              | 1,100    |
| 19                | Nail & Wax                | 825      |
| 20                | A Step Above Dance Studio | 825      |
| 21                | A Step Above Dance Studio |          |
| 22                | Colimas Mexican Food      | 2,507    |
| 876 Hacien        | da Drive                  |          |
| SUITE#            | TENANT                    | SQ. FT.  |
| Bldg.             | Thai Pasta                | 2,415    |
| 890 Hacien        | da Drive                  |          |
| SUITE#            | TENANT                    | ·        |
| Bldg.             | Professional Office       |          |
| Build to Suit Pad |                           | Size     |
| Lot               | Vacant                    | .69 Acre |
|                   |                           |          |