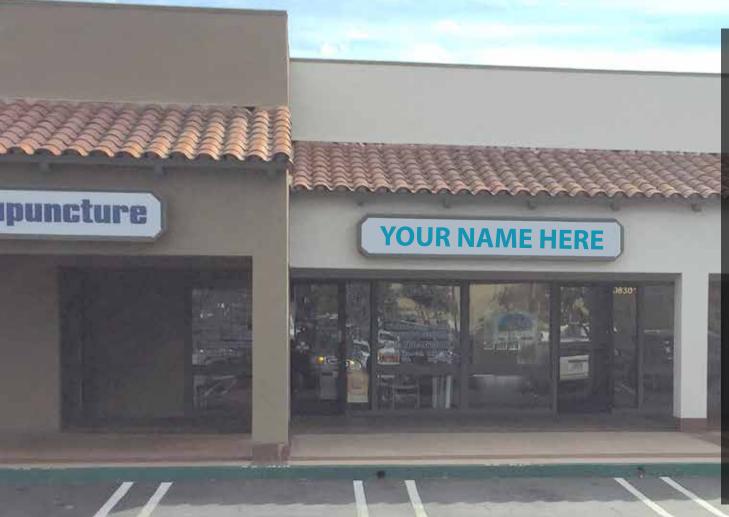

1830 - 1850 Hacienda Drive, Vista, California 92081

± 675 - 3,010 Square Feet \$.75 - \$.99/SF NNN

- 675 to 3,010 sf of in line space ideal for retail or office user
- Turn-key open floorplan with great signage and visibility
- Prominent location at major freeway intersection
- Direct access to Hwy 78
- 2016 Traffic count = 26,200
- Parking Ratio = 5.9/1,000
- City of Vista Commercial (C-1) Zoning
- Accessible by Lockbox JX130

For more information on this property, your current property, or your future location, please contact:

Kenneth Dubs, Jr. CalBRE# 01277355

kdjr@dubsandcompany.com Office (760) 591-4100 Fax (760) 591-4102