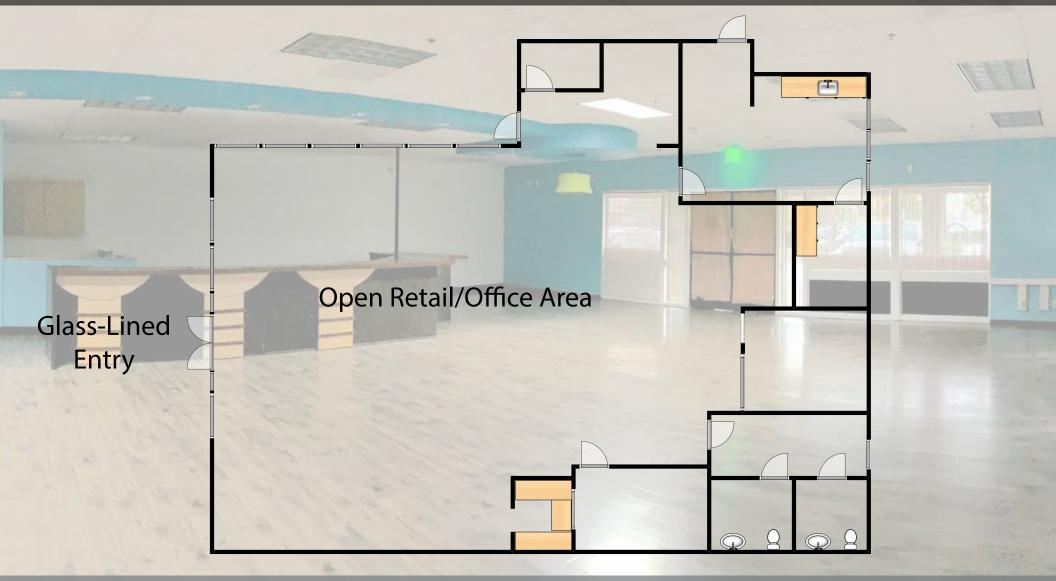

kdjr@dubsandcompany.com Office (760) 591-4100 Fax (760) 591-4102

± 3,010 Square Feet \$.75 /SF NNN

1830 Hacienda Drive, Suite #1, Vista, California 92081

For more information on this property, your current property, or your future location, please contact: