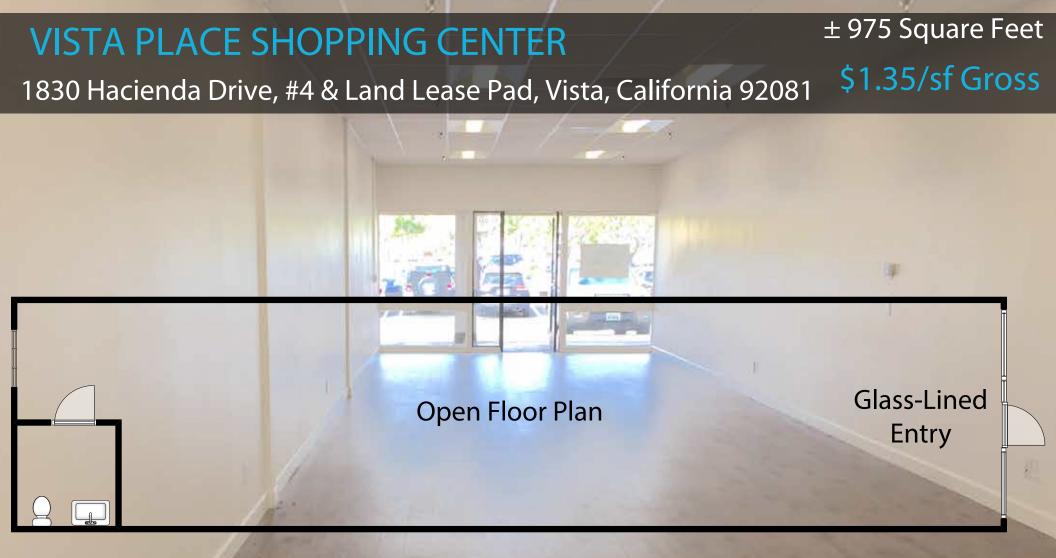

# VISTA PLACE SHOPPING CENTER

1830 Hacienda Drive, #4 & Land Lease Pad, Vista, California 92081

Kenneth Dubs, Jr.

CalBRE# 01277355

± 975 Square Feet

1830 Hacienda Drive, #4 & Land Lease Pad, Vista, California 92081

± 975 Square Feet

- 975 sf of in line space ideal for retail or office user
- Turn-key open floorplan with great signage and visibility
- Prominent location at major freeway intersection
- Direct access to Hwy 78
- 2016 Traffic count = 26,200
- Parking Ratio = 5.9/1,000
- City of Vista Commercial (C-1) Zoning
- Accessible by Lockbox JX130