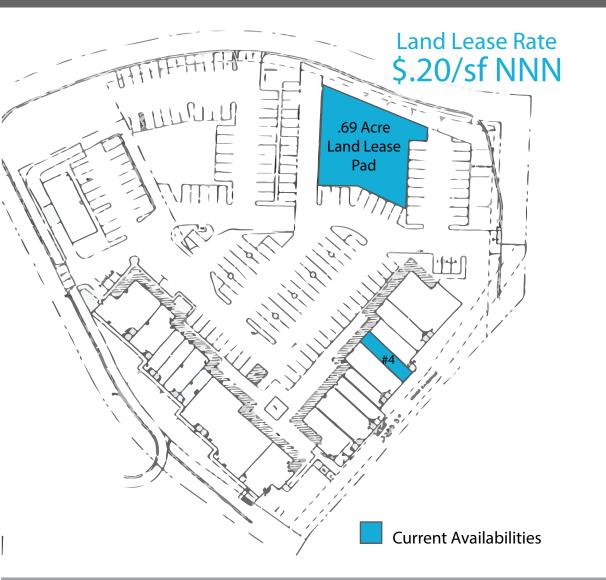

### **TENANT LIST - VISTA PLACE SHOPPING CENTER**

| ida Drive                                                                        |                                                                                                                                                                                                                                                                                                                                                                                                            |
|----------------------------------------------------------------------------------|------------------------------------------------------------------------------------------------------------------------------------------------------------------------------------------------------------------------------------------------------------------------------------------------------------------------------------------------------------------------------------------------------------|
| TENANT                                                                           | SQ. FT.                                                                                                                                                                                                                                                                                                                                                                                                    |
| Caterpillar Kids Resale                                                          | 3,010                                                                                                                                                                                                                                                                                                                                                                                                      |
| MJ Physical Therapy                                                              | 1,310                                                                                                                                                                                                                                                                                                                                                                                                      |
| Chens Accupuncture                                                               | 1,100                                                                                                                                                                                                                                                                                                                                                                                                      |
| Available                                                                        | 975                                                                                                                                                                                                                                                                                                                                                                                                        |
| The Foot Comfort Store                                                           | 1,625                                                                                                                                                                                                                                                                                                                                                                                                      |
| - ,                                                                              | 825                                                                                                                                                                                                                                                                                                                                                                                                        |
|                                                                                  | 975                                                                                                                                                                                                                                                                                                                                                                                                        |
|                                                                                  | 1,375                                                                                                                                                                                                                                                                                                                                                                                                      |
| Professional Office                                                              | 2,100                                                                                                                                                                                                                                                                                                                                                                                                      |
| ida Drive                                                                        |                                                                                                                                                                                                                                                                                                                                                                                                            |
| TENANT                                                                           | SQ. FT.                                                                                                                                                                                                                                                                                                                                                                                                    |
| International Food Market                                                        | 1,725                                                                                                                                                                                                                                                                                                                                                                                                      |
| A Step Above Dance Studio                                                        | 4,184                                                                                                                                                                                                                                                                                                                                                                                                      |
| A Step Above Dance Studio                                                        |                                                                                                                                                                                                                                                                                                                                                                                                            |
| Advantage Homes                                                                  | 1,150                                                                                                                                                                                                                                                                                                                                                                                                      |
| Professional Office                                                              | 1,325                                                                                                                                                                                                                                                                                                                                                                                                      |
| Stacy's Fitness                                                                  | 675                                                                                                                                                                                                                                                                                                                                                                                                        |
| Hairs to You                                                                     | 1,100                                                                                                                                                                                                                                                                                                                                                                                                      |
| Nail & Wax                                                                       | 825                                                                                                                                                                                                                                                                                                                                                                                                        |
| A Step Above Dance Studio                                                        | 825                                                                                                                                                                                                                                                                                                                                                                                                        |
|                                                                                  |                                                                                                                                                                                                                                                                                                                                                                                                            |
| A Step Above Dance Studio                                                        |                                                                                                                                                                                                                                                                                                                                                                                                            |
| A Step Above Dance Studio<br>Colimas Mexican Food                                | 2,507                                                                                                                                                                                                                                                                                                                                                                                                      |
| •                                                                                |                                                                                                                                                                                                                                                                                                                                                                                                            |
| Colimas Mexican Food                                                             |                                                                                                                                                                                                                                                                                                                                                                                                            |
| Colimas Mexican Food<br>nda Drive                                                | 2,507                                                                                                                                                                                                                                                                                                                                                                                                      |
| Colimas Mexican Food<br>nda Drive<br>TENANT                                      | 2,507<br>SQ. FT.                                                                                                                                                                                                                                                                                                                                                                                           |
| Colimas Mexican Food<br>nda Drive<br>TENANT<br>Thai Pasta                        | 2,507<br>SQ. FT.                                                                                                                                                                                                                                                                                                                                                                                           |
| Colimas Mexican Food<br>nda Drive<br>TENANT<br>Thai Pasta<br>nda Drive           | 2,507<br>SQ. FT.                                                                                                                                                                                                                                                                                                                                                                                           |
| Colimas Mexican Food<br>nda Drive<br>TENANT<br>Thai Pasta<br>nda Drive<br>TENANT | 2,507<br>SQ. FT.                                                                                                                                                                                                                                                                                                                                                                                           |
|                                                                                  | Caterpillar Kids Resale<br>MJ Physical Therapy<br>Chens Accupuncture<br>Available<br>The Foot Comfort Store<br>Farmers Insurance Agency<br>Pregnancy Resource Center<br>Pregnancy Resource Center<br>Professional Office<br>International Food Market<br>A Step Above Dance Studio<br>A Step Above Dance Studio<br>Advantage Homes<br>Professional Office<br>Stacy's Fitness<br>Hairs to You<br>Nail & Wax |