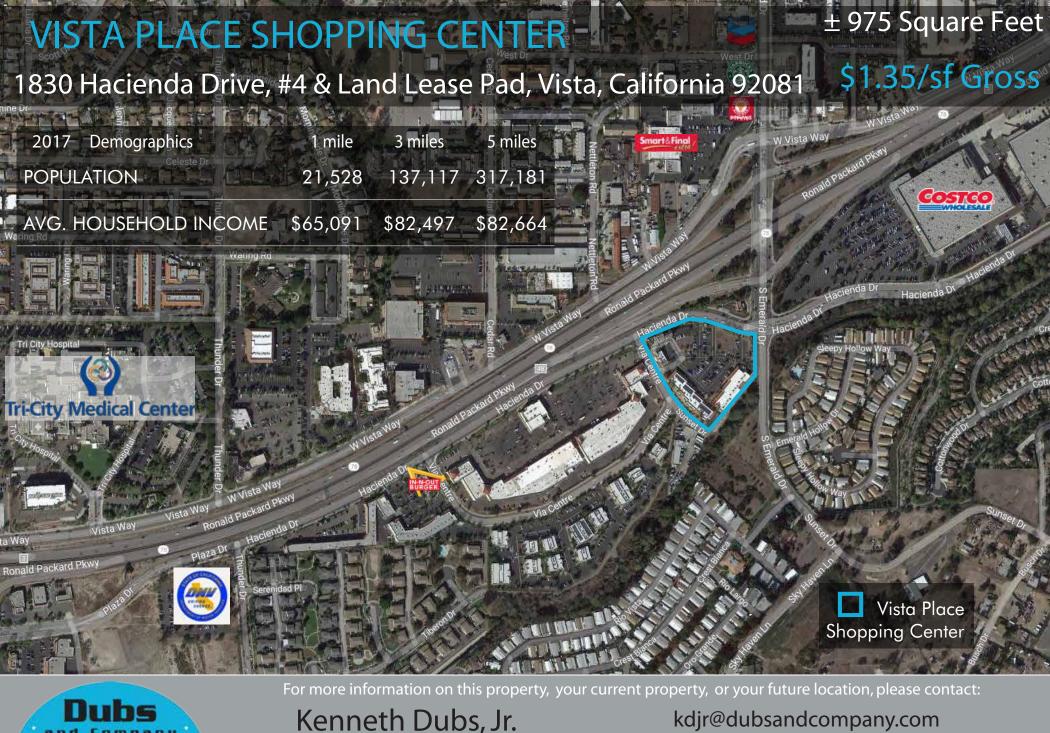

# VISTA PLACE SHOPPING CENTER

1830 Hacienda Drive, #4 & Land Lease Pad, Vista, California 92081

Kenneth Dubs, Jr.

CalBRE# 01277355

± 975 Square Feet