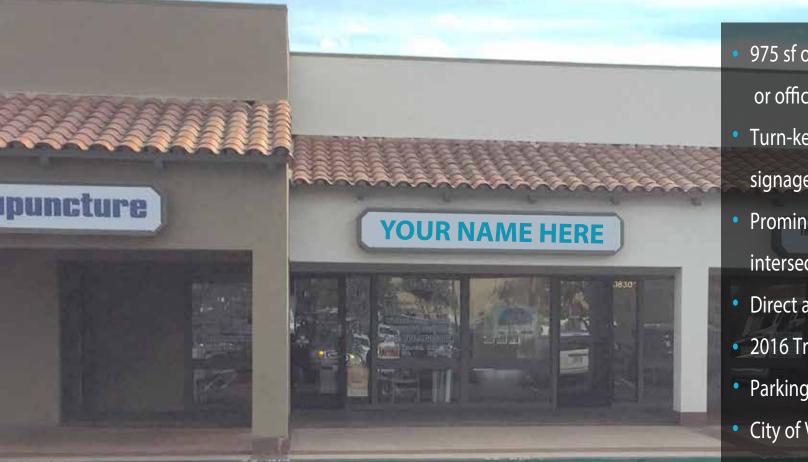

1830 Hacienda Drive, #4 & Land Lease Pad, Vista, California 92081

± 975 Square Feet

- 975 sf of in line space ideal for retail or office user
- Turn-key open floorplan with great signage and visibility
- Prominent location at major freeway intersection
- Direct access to Hwy 78
- 2016 Traffic count = 26,200
- Parking Ratio = 5.9/1,000
- City of Vista Commercial (C-1) Zoning
- Accessible by Lockbox JX130