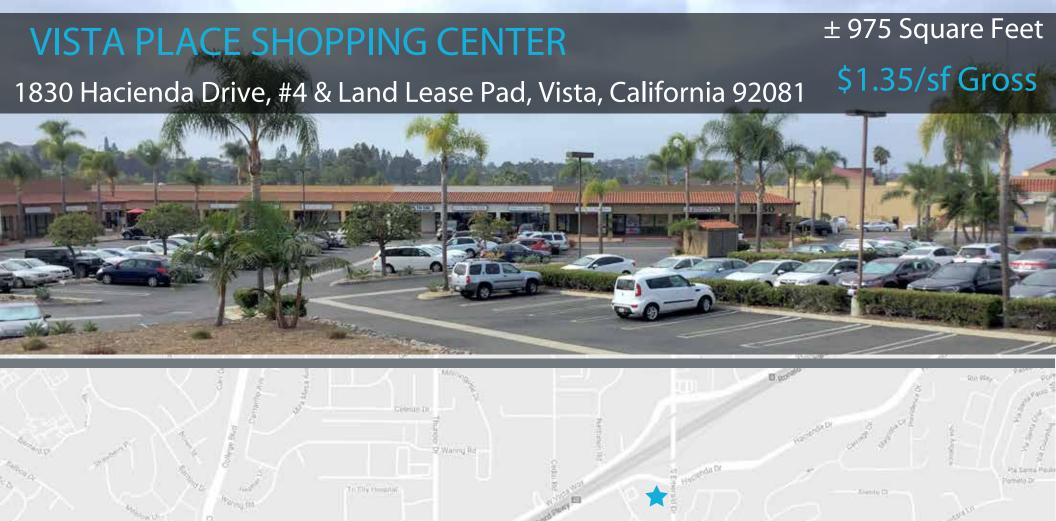

1830 Hacienda Drive, #4 & Land Lease Pad, Vista, California 92081

± 975 Square Feet

- 975 sf of in line space ideal for retail or office user
- Turn-key open floorplan with great signage and visibility
- Prominent location at major freeway intersection
- Direct access to Hwy 78
- 2016 Traffic count = 26,200
- Parking Ratio = 5.9/1,000
- City of Vista Commercial (C-1) Zoning
- Accessible by Lockbox JX130

# VISTA PLACE SHOPPING CENTER

1830 Hacienda Drive, #4 & Land Lease Pad, Vista, California 92081

Kenneth Dubs, Jr.

CalBRE# 01277355

± 975 Square Feet