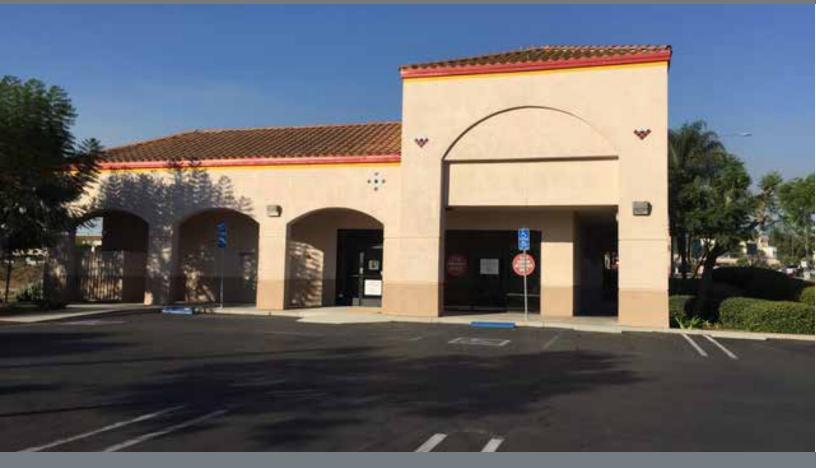

## **Property Features:**

- 5,027sf freestanding single tenant retail building
- Great location at signalized intersection on major street
- Open Layout with ability to customize to fit tenant needs
- Great visibility and signage opportunities
- Traffic Count = 18,900
- City of Vista Commercial (C) Zoning
- Accessible by Lockbox JX130

## **Property Features:**

- 5,027sf freestanding single tenant retail building
- · Great location at signalized intersection on major street
- Open Layout with ability to customize to fit tenant needs
- Great visibility and signage opportunities
- Traffic Count = 18,900
- City of Vista Commercial (C) Zoning
- Accessible by Lockbox JX130