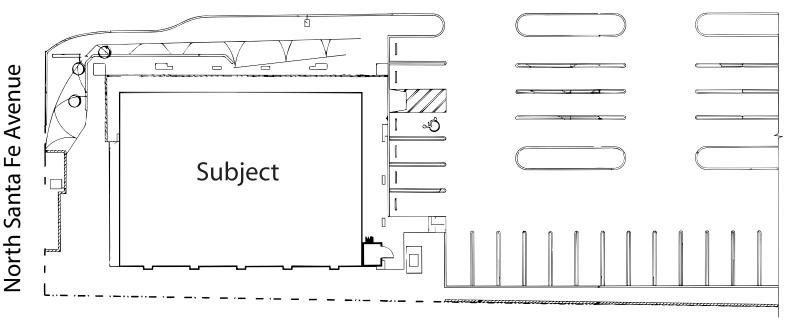

## **Property Features:**

- 5,027sf freestanding single tenant retail building
- Great location at signalized intersection on major street
- Open Layout with ability to customize to fit tenant needs
- Great visibility and signage opportunities
- Traffic Count = 18,900
- City of Vista Commercial (C) Zoning
- Accessible by Lockbox JX130

## **Property Features:**

- 5,027sf freestanding single tenant retail building
- · Great location at signalized intersection on major street
- Open Layout with ability to customize to fit tenant needs
- Great visibility and signage opportunities
- Traffic Count = 18,900
- City of Vista Commercial (C) Zoning
- Accessible by Lockbox JX130