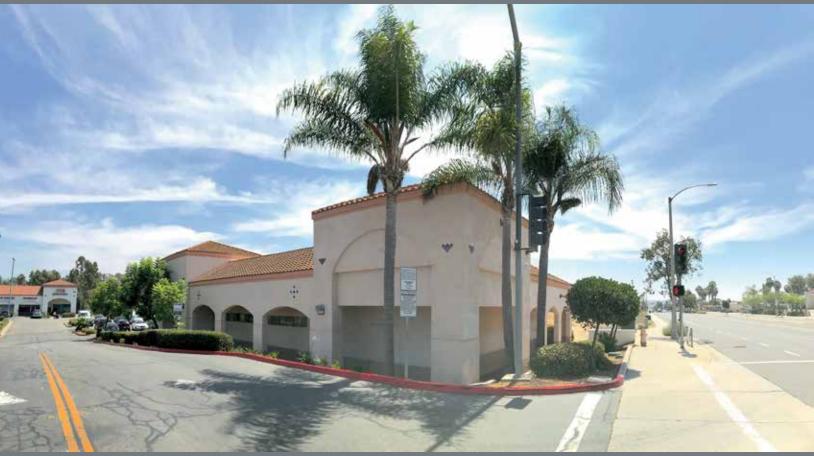

# FOR LEASE ± 4,980 Square Feet Freestanding Single Tenant Retail Building

## 1421 N. Santa Fe Avenue, Vista, California 92084

#### **Property Features:**

- 4,980 sf freestanding single tenant retail building
- Great location at signalized intersection on major street
- Open Layout with ability to customize to fit tenant needs
- Great visibility and signage opportunities
- Traffic Count = 18,900
- City of Vista Commercial (C) Zoning
- Accessible by Lockbox JX130

#### Signalized Access