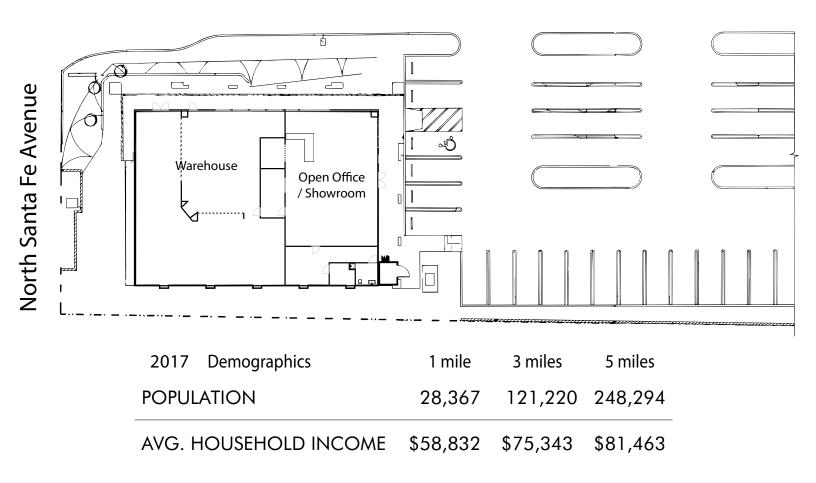

#### **Property Features:**

- 4,980 sf freestanding single tenant retail building
- Great location at signalized intersection on major street
- Open Layout with ability to customize to fit tenant needs
- Great visibility and signage opportunities
- Traffic Count = 18,900
- City of Vista Commercial (C) Zoning
- Accessible by Lockbox JX130

#### **Property Features:**

- 4,980 sf freestanding single tenant retail building
- Great location at signalized intersection on major street
- Open Layout with ability to customize to fit tenant needs