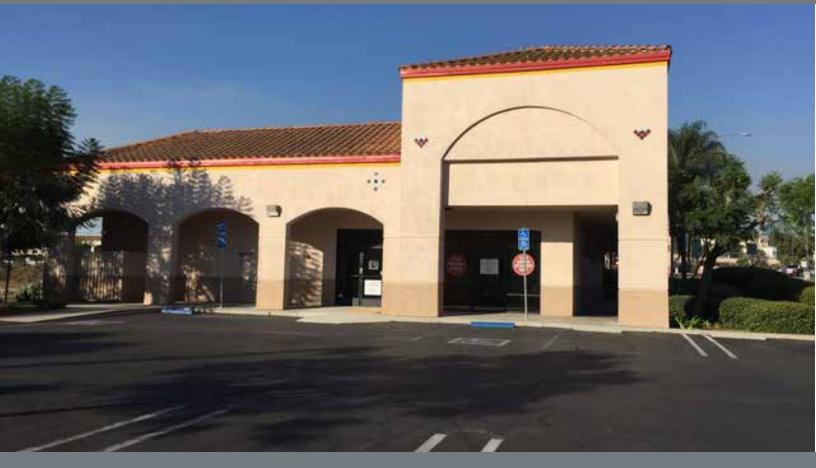

### **Property Features:**

- 4,980 sf freestanding single tenant retail building
- · Great location at signalized intersection on major street
- Open Layout with ability to customize to fit tenant needs
- Great visibility and signage opportunities
- Traffic Count = 18,900
- City of Vista Commercial (C) Zoning
- Accessible by Lockbox JX130

### **Property Features:**

- 4,980 sf freestanding single tenant retail building
- Great location at signalized intersection on major street
- Open Layout with ability to customize to fit tenant needs
- Great visibility and signage opportunities
- Traffic Count = 18,900
- City of Vista Commercial (C) Zoning
- Accessible by Lockbox JX130