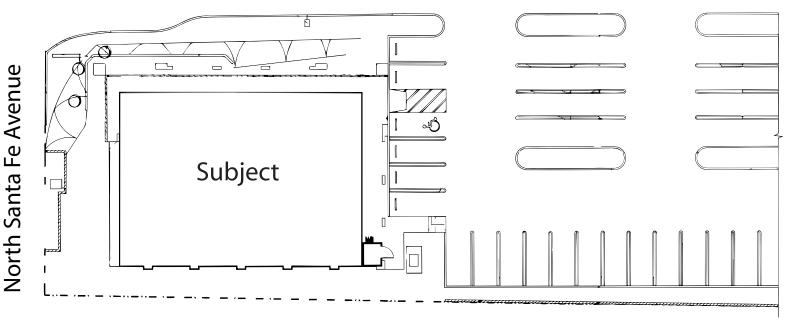

### **Property Features:**

- 4,980 sf freestanding single tenant retail building
- · Great location at signalized intersection on major street
- Open Layout with ability to customize to fit tenant needs
- Great visibility and signage opportunities
- Traffic Count = 18,900
- City of Vista Commercial (C) Zoning
- Accessible by Lockbox JX130

### **Property Features:**

- 4,980 sf freestanding single tenant retail building
- Great location at signalized intersection on major street
- Open Layout with ability to customize to fit tenant needs
- Great visibility and signage opportunities
- Traffic Count = 18,900
- City of Vista Commercial (C) Zoning
- Accessible by Lockbox JX130