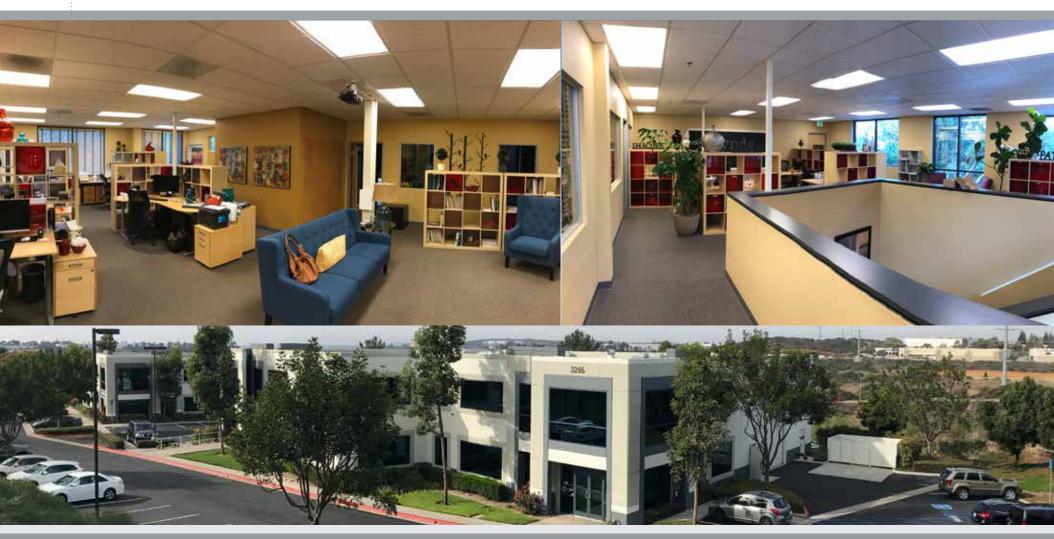

3246 GREY HAWK COURT, CARLSBAD, CALIFORNIA 92010

FOR LEASE | INDUSTRIAL / FLEX CONDO AVAILABLE UP TO ±6,226 SF

\$1.29/sf + CAM

For more information on this property, your current property, or your future location, please contact:

FOR LEASE | INDUSTRIAL / FLEX CONDO AVAILABLE UP TO  $\pm 6,226$  SF

\$1.29/sf + CAM

For more information on this property, your current property, or your future location, please contact:

Kenneth Dubs, Jr.