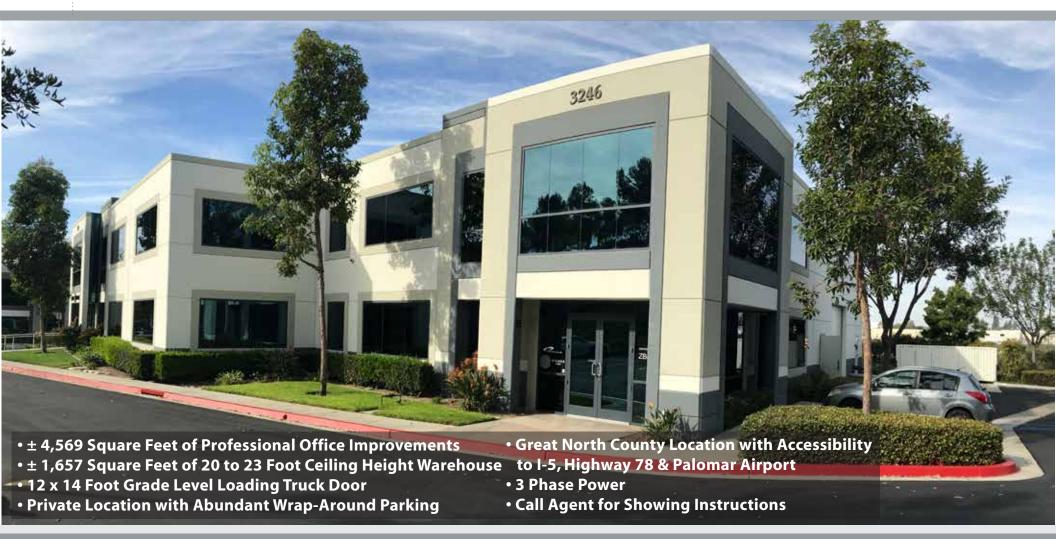

3246 GREY HAWK COURT, CARLSBAD, CALIFORNIA 92010

FOR LEASE | INDUSTRIAL / FLEX CONDO AVAILABLE UP TO ±6,226 SF

\$1.29/sf + CAM

For more information on this property, your current property, or your future location, please contact:

FOR LEASE | INDUSTRIAL / FLEX CONDO AVAILABLE UP TO  $\pm 6,226$  SF

\$1.29/sf + CAM

For more information on this property, your current property, or your future location, please contact:

Kenneth Dubs, Jr.