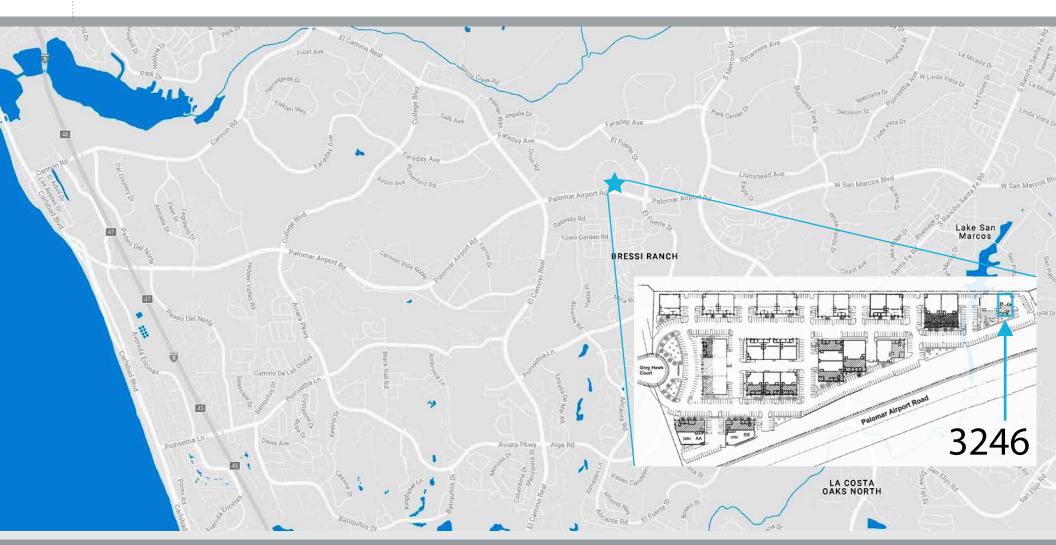

3246 GREY HAWK COURT, CARLSBAD, CALIFORNIA 92010

FOR LEASE | INDUSTRIAL / FLEX CONDO AVAILABLE UP TO ±6,226 SF

\$1.29/sf + CAM

For more information on this property, your current property, or your future location, please contact:

FOR LEASE | INDUSTRIAL / FLEX CONDO AVAILABLE UP TO  $\pm 6,226$  SF

\$1.29/sf + CAM

For more information on this property, your current property, or your future location, please contact:

Kenneth Dubs, Jr.