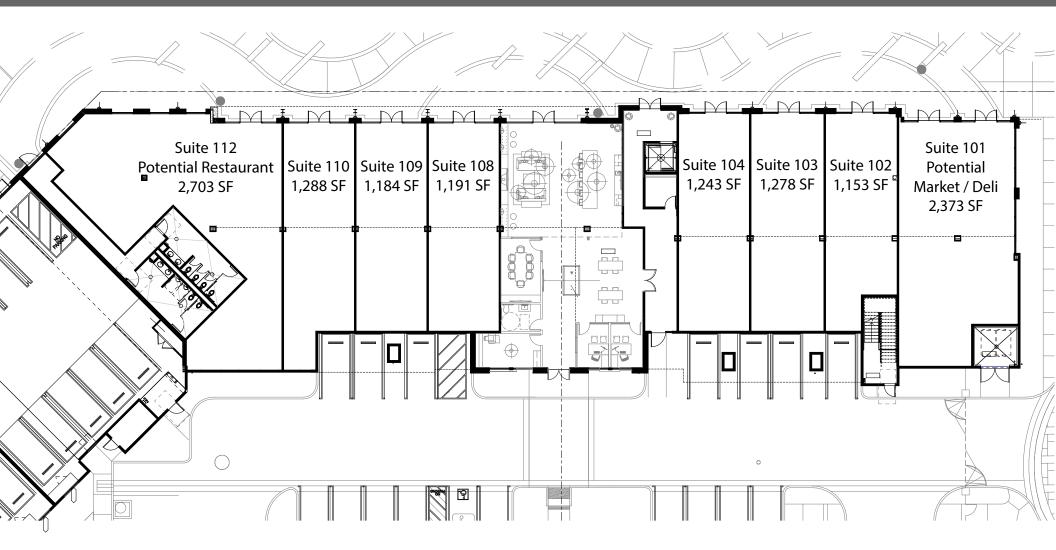

### ± 1,153 to 12,377 Square Feet

## \$1.49/sf NNN

- Servicing the Luxury Apartment Developments of Marc San Marcos and Palomar Station with 416 and 370 modern upscale apartment homes respectively and surrounding areas of San Marcos
- 2 hour commercial parking along Armorlite Drive
- Suites available from ±1,153 up to 12,377 square feet
- The Armorlite Drive Improvement Project accommodates a Complete Street Concept and includes street parking, bike facilities, pedestrian pathways, lighting, landscaping and traffic calming measures.
- The Complete Street Concept encourages use of alternative modes of transportation to reduce emissions via public transit integration and enhanced pedestrian and bike access.
- Located across the street from Palomar College Sprinter Station and Parking