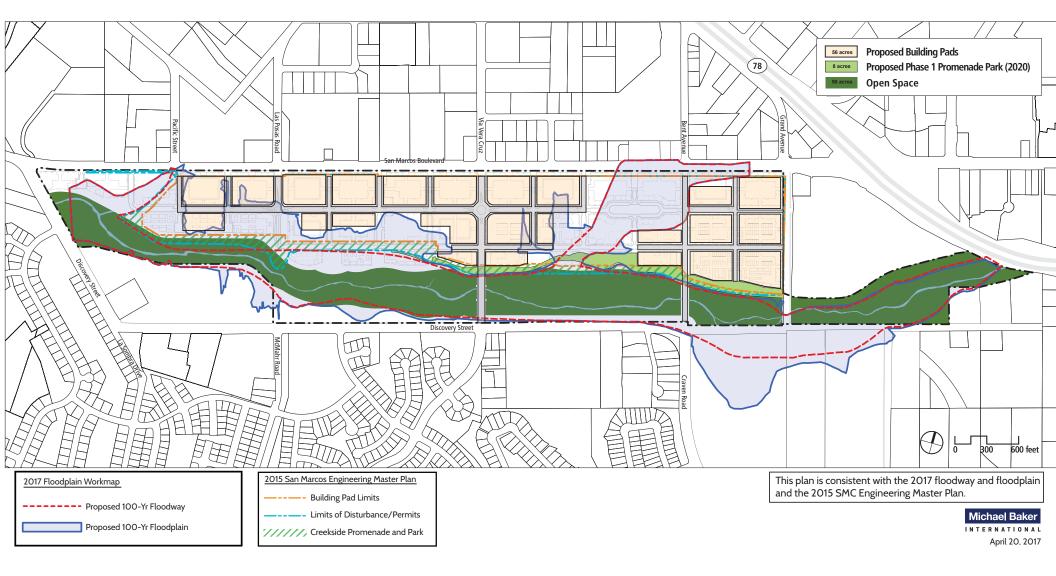

1 UPDATED PLAN AREA

2 UPDATED PLAN AREA

2017 Floodplain Workmap
Proposed 100-Yr Floodway
Proposed 100-Yr Floodplain

2015 San Marcos Engineering Master Plan
Building Pad Limits
Limits of Disturbance/Permits
Creekside Promenade and Park

This plan is consistent with the 2017 floodway and floodplain and the 2015 SMC Engineering Master Plan.

Michael Baker
INTERNATIONAL
April 20, 2017

3 UPDATED DEVELOPMENT PLAN

4 UPDATED CIRCULATION PLAN

(5) UPDATED GROUND FLOOR LAND USE PLAN - SAN MARCOS BOULEVARD FRONTAGE CONCEPT