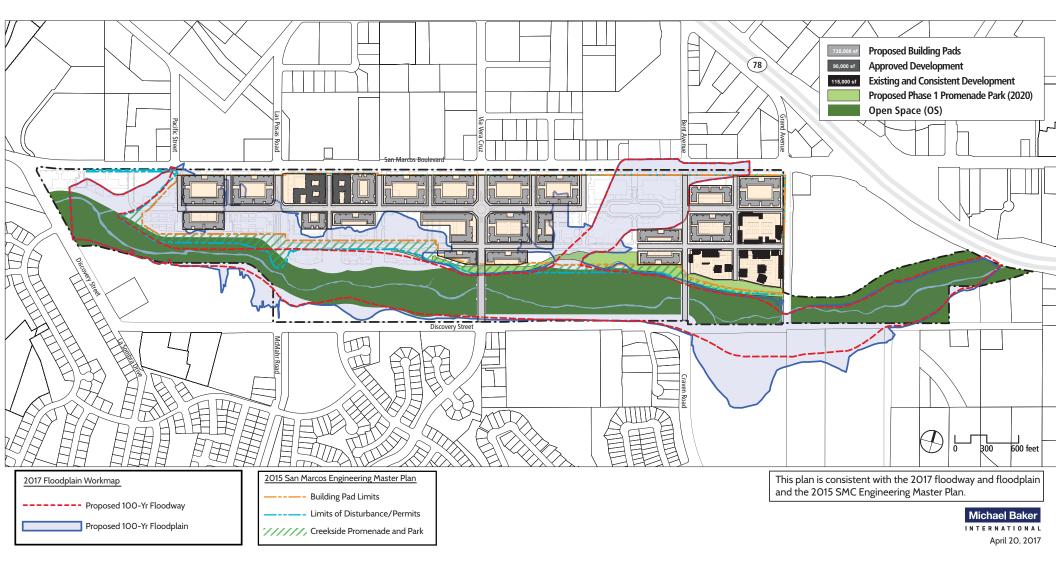

1 UPDATED PLAN AREA

2 UPDATED PLAN AREA

2017 Floodplain Workmap
Proposed 100-Yr Floodway
Proposed 100-Yr Floodplain

2015 San Marcos Engineering Master Plan
Building Pad Limits
Limits of Disturbance/Permits
Creekside Promenade and Park

This plan is consistent with the 2017 floodway and floodplain and the 2015 SMC Engineering Master Plan.

Michael Baker
INTERNATIONAL
April 20, 2017

3 UPDATED DEVELOPMENT PLAN

4 UPDATED CIRCULATION PLAN

(5) UPDATED GROUND FLOOR LAND USE PLAN - SAN MARCOS BOULEVARD FRONTAGE CONCEPT