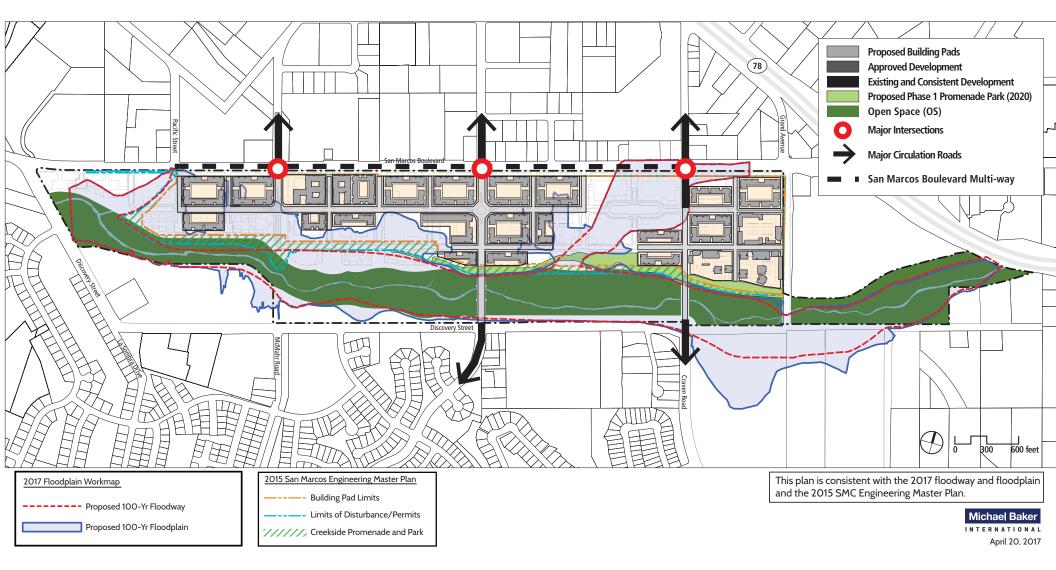

1 UPDATED PLAN AREA

2 UPDATED PLAN AREA

2017 Floodplain Workmap
Proposed 100-Yr Floodway
Proposed 100-Yr Floodplain

2015 San Marcos Engineering Master Plan
Building Pad Limits
Limits of Disturbance/Permits
Creekside Promenade and Park

This plan is consistent with the 2017 floodway and floodplain and the 2015 SMC Engineering Master Plan.

Michael Baker
INTERNATIONAL
April 20, 2017

3 UPDATED DEVELOPMENT PLAN

4 UPDATED CIRCULATION PLAN

(5) UPDATED GROUND FLOOR LAND USE PLAN - SAN MARCOS BOULEVARD FRONTAGE CONCEPT