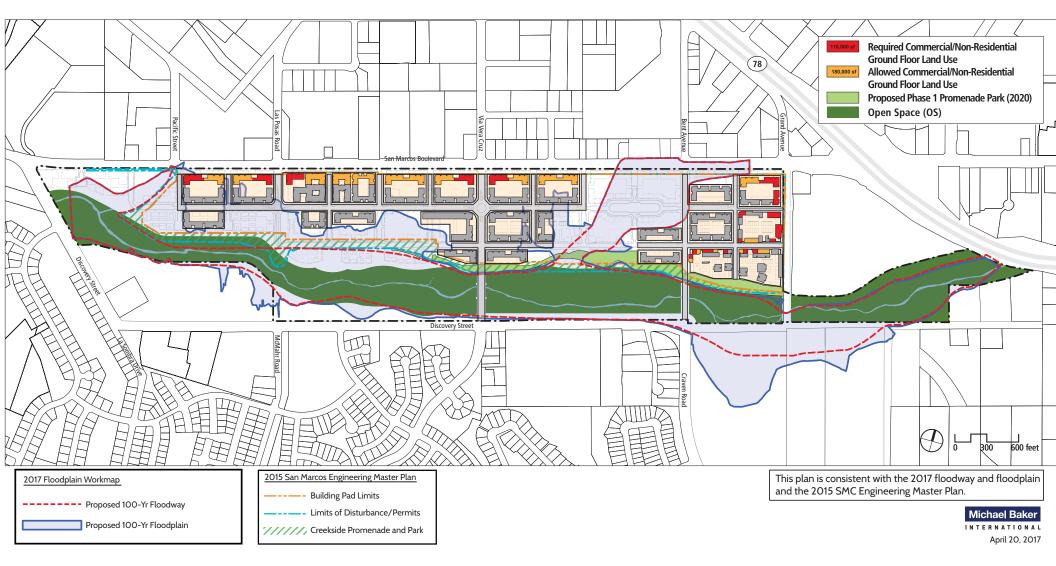

1 UPDATED PLAN AREA

2 UPDATED PLAN AREA

2017 Floodplain Workmap
Proposed 100-Yr Floodway
Proposed 100-Yr Floodplain

2015 San Marcos Engineering Master Plan
Building Pad Limits
Limits of Disturbance/Permits
Creekside Promenade and Park

This plan is consistent with the 2017 floodway and floodplain and the 2015 SMC Engineering Master Plan.

Michael Baker
INTERNATIONAL
April 20, 2017

3 UPDATED DEVELOPMENT PLAN

4 UPDATED CIRCULATION PLAN

(5) UPDATED GROUND FLOOR LAND USE PLAN - SAN MARCOS BOULEVARD FRONTAGE CONCEPT