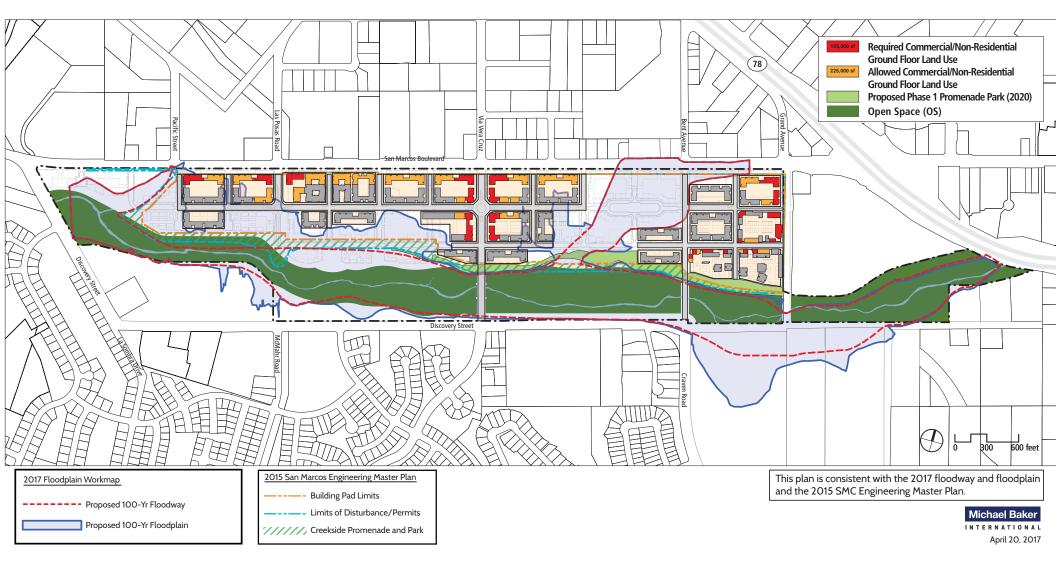

1 UPDATED PLAN AREA

2 UPDATED PLAN AREA

2017 Floodplain Workmap
Proposed 100-Yr Floodway
Proposed 100-Yr Floodplain

2015 San Marcos Engineering Master Plan
Building Pad Limits
Limits of Disturbance/Permits
Creekside Promenade and Park

This plan is consistent with the 2017 floodway and floodplain and the 2015 SMC Engineering Master Plan.

Michael Baker
INTERNATIONAL
April 20, 2017

3 UPDATED DEVELOPMENT PLAN

4 UPDATED CIRCULATION PLAN

(5) UPDATED GROUND FLOOR LAND USE PLAN - SAN MARCOS BOULEVARD FRONTAGE CONCEPT