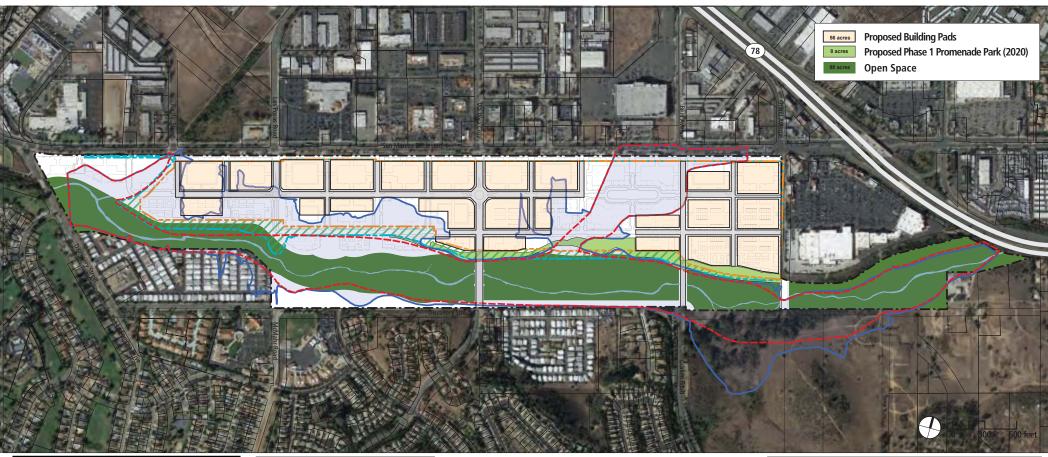

1 UPDATED PLAN AREA





2 UPDATED PLAN AREA



2017 Floodplain Workmap
Proposed 100-Yr Floodway
Proposed 100-Yr Floodplain

2015 San Marcos Engineering Master Plan
Building Pad Limits
Limits of Disturbance/Permits
Creekside Promenade and Park

This plan is consistent with the 2017 floodway and floodplain and the 2015 SMC Engineering Master Plan.

Michael Baker
INTERNATIONAL
April 20, 2017



3 UPDATED DEVELOPMENT PLAN





4 UPDATED CIRCULATION PLAN





(5) UPDATED GROUND FLOOR LAND USE PLAN - SAN MARCOS BOULEVARD FRONTAGE CONCEPT





(6) UPDATED GROUND FLOOR LAND USE PLAN - SAN MARCOS BOULEVARD NODE CONCEPT





(7) UPDATED GROUND FLOOR LAND USE PLAN - SAN MARCOS BOULEVARD NODE AND CENTER CONCEPT