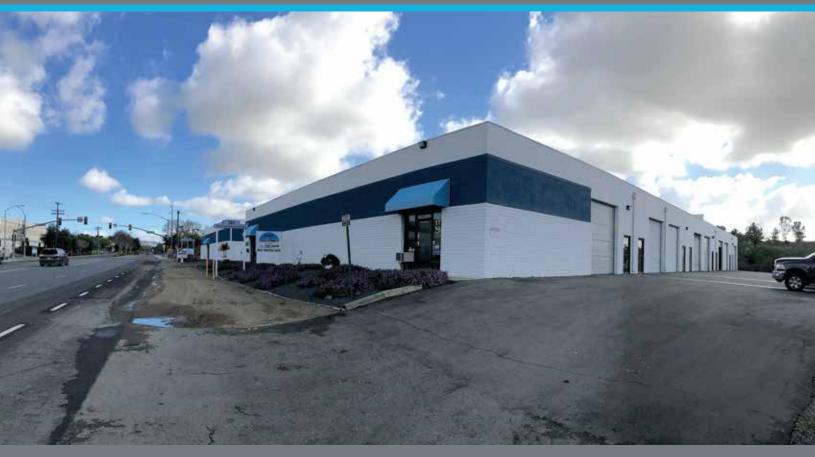

# SMALL INDUSTRIAL / MANUFACTURING SUITE

747 N. Twin Oaks Valley Road, #4, San Marcos, CA 92069

### **Property Features:**

- High Profile Location with Excellent Visibility on North Twin Oaks Valley Road with 2015 ADT 27,968 Traffic Count
- $\pm$  1,000 Square Feet of 14' to 16' Clear Height Warehouse with Skylight
- One 10' Grade Level Truck Door
- 120/208 Volt 3 Phase Power
- One Restroom
- Quick Access to Hwys. 78 and 15
- Contact Listing Agent for Showing Instructions

### 747 N. Twin Oaks Valley Road, #4, San Marcos, CA 92069

#### **Property Features:**

- High Profile Location with Excellent Visibility on North
  Twin Oaks Valley Road with 2015 ADT 27,968 Traffic Count
- $\pm$  1,000 Square Feet of 14' to 16' Clear Height Warehouse with Skylight
- One 10' Grade Level Truck Door
- 120/208 Volt 3 Phase Power
- One Restroom
- Quick Access to Hwys. 78 and 15
- Contact Listing Agent for Showing Instructions