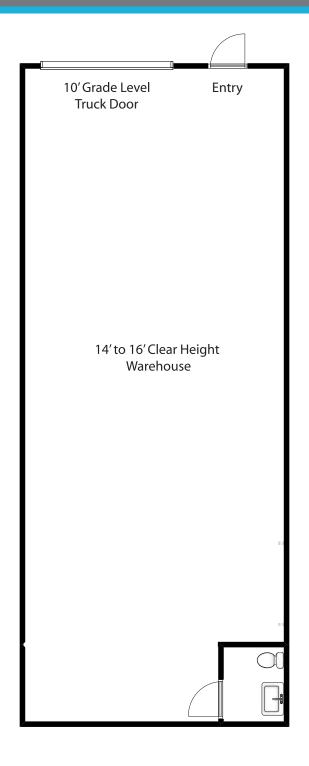

### **Property Features:**

- High Profile Location with Excellent Visibility on North Twin Oaks Valley Road with 2015 ADT 27,968 Traffic Count
- $\pm$  1,000 Square Feet of 14' to 16' Clear Height Warehouse with Skylight
- One 10' Grade Level Truck Door
- 120/208 Volt 3 Phase Power
- One Restroom
- Quick Access to Hwys. 78 and 15
- Contact Listing Agent for Showing Instructions

#### **Property Features:**

- High Profile Location with Excellent Visibility on North
  Twin Oaks Valley Road with 2015 ADT 27,968 Traffic Count
- $\pm$  1,000 Square Feet of 14' to 16' Clear Height Warehouse with Skylight
- One 10' Grade Level Truck Door
- 120/208 Volt 3 Phase Power
- One Restroom
- Quick Access to Hwys. 78 and 15
- Contact Listing Agent for Showing Instructions