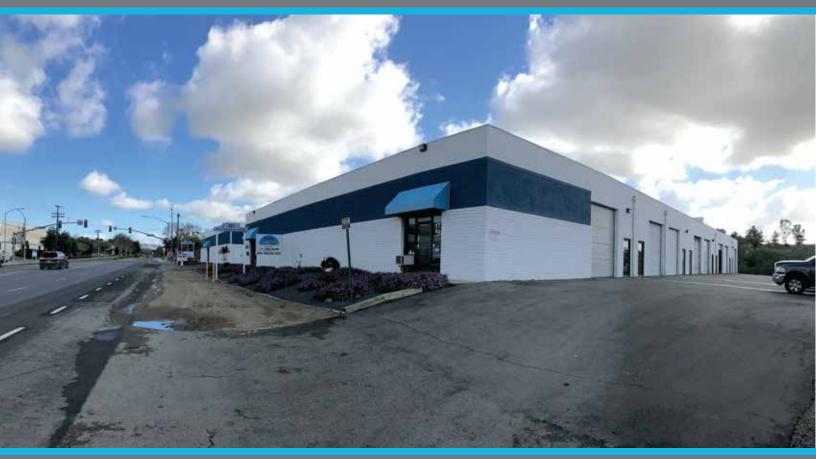

## SMALL INDUSTRIAL / MANUFACTURING SUITE

747 N. Twin Oaks Valley Road, #17, San Marcos, CA 92069

N. Twin Oaks Valley Road

#### **Property Features:**

- High Profile Location with Excellent Visibility on North
  Twin Oaks Valley Road with 2015 ADT 27,968 Traffic Count
- $\pm$  440 Square Feet of Office with potential for Showroom
- $\pm$  1,600 Square Feet of 14' to 16' Clear Height Warehouse with Two Skylights
- ± 440 Square Feet of Bonus Mezzanine Storage