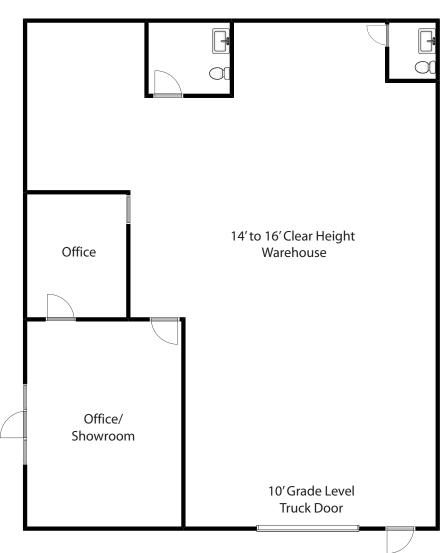

#### **Property Features:**

- High Profile Location with Excellent Visibility on North Twin Oaks Valley Road with 2015 ADT 27,968 Traffic Count
- $\pm$  440 Square Feet of Office with potential for Showroom
- $\pm$  1,600 Square Feet of 14' to 16' Clear Height Warehouse with Two Skylights
- ± 440 Square Feet of Bonus Mezzanine Storage
- One 10' Grade Level Truck Door
- 150 Amps of 120/208 Volt 3 Phase Power
- Two Restrooms
- Quick Access to Hwys. 78 and 15
- Contact Listing Agent for Showing Instructions

#### **Property Features:**

- High Profile Location with Excellent Visibility on North
  Twin Oaks Valley Road with 2015 ADT 27,968 Traffic Count
- $\pm$  440 Square Feet of Office with potential for Showroom
- $\pm$  1,600 Square Feet of 14' to 16' Clear Height Warehouse with Two Skylights
- ± 440 Square Feet of Bonus Mezzanine Storage

- One 10' Grade Level Truck Door
- 150 Amps of 120/208 Volt 3 Phase Power
- Two Restrooms
- Quick Access to Hwys. 78 and 15
- Contact Listing Agent for Showing Instructions

\$1.10/SF mod. gross +\$.10 CAM