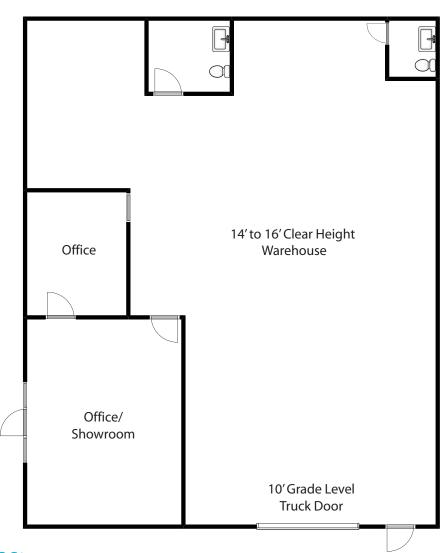

#### **Property Features:**

- High Profile Location with Excellent Visibility on North Twin Oaks Valley Road with 2015 ADT 27,968 Traffic Count
- $\pm$  440 Square Feet of Office with potential for Showroom
- $\pm$  1,600 Square Feet of 14' to 16' Clear Height Warehouse with Two Skylights
- ± 440 Square Feet of Bonus Mezzanine Storage
- One 10' Grade Level Truck Door
- 150 Amps of 120/208 Volt 3 Phase Power
- Two Restrooms
- Quick Access to Hwys. 78 and 15
- Contact Listing Agent for Showing Instructions

#### **Property Features:**

- High Profile Location with Excellent Visibility on North
  Twin Oaks Valley Road with 2015 ADT 27,968 Traffic Count
- $\pm$  440 Square Feet of Office with potential for Showroom
- $\pm$  1,600 Square Feet of 14' to 16' Clear Height Warehouse with Two Skylights
- ± 440 Square Feet of Bonus Mezzanine Storage

- One 10' Grade Level Truck Door
- 150 Amps of 120/208 Volt 3 Phase Power
- Two Restrooms
- Quick Access to Hwys. 78 and 15
- Contact Listing Agent for Showing Instructions

\$1.10/SF mod. gross +\$.12 CAM