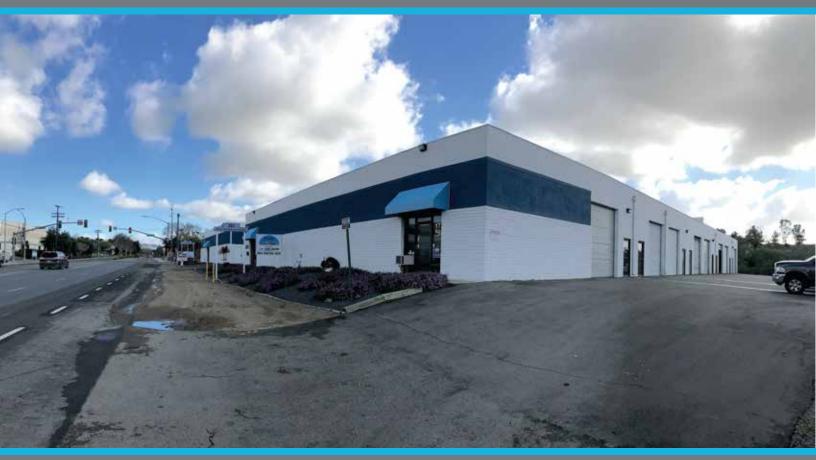

#### **Property Features:**

- High Profile Location with Excellent Visibility on North Twin Oaks Valley Road with 2015 ADT 27,968 Traffic Count
- $\pm$  440 Square Feet of Office with potential for Showroom
- $\pm$  1,600 Square Feet of 14' to 16' Clear Height Warehouse with Two Skylights
- ± 440 Square Feet of Bonus Mezzanine Storage
- One 10' Grade Level Truck Door
- 150 Amps of 120/208 Volt 3 Phase Power
- Two Restrooms
- Quick Access to Hwys. 78 and 15
- Contact Listing Agent for Showing Instructions

#### **Property Features:**

- High Profile Location with Excellent Visibility on North
  Twin Oaks Valley Road with 2015 ADT 27,968 Traffic Count
- $\pm$  440 Square Feet of Office with potential for Showroom
- $\pm$  1,600 Square Feet of 14' to 16' Clear Height Warehouse with Two Skylights
- ± 440 Square Feet of Bonus Mezzanine Storage

- One 10' Grade Level Truck Door
- 150 Amps of 120/208 Volt 3 Phase Power
- Two Restrooms
- Quick Access to Hwys. 78 and 15
- Contact Listing Agent for Showing Instructions

\$1.10/SF mod. gross +\$.12 CAM