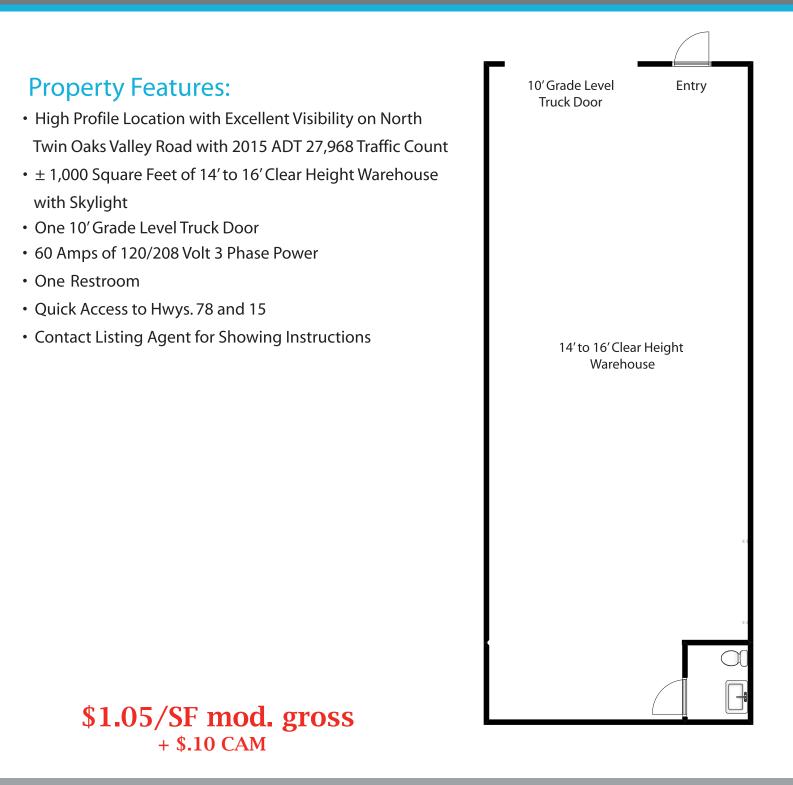

#### **Property Features:**

- High Profile Location with Excellent Visibility on North Twin Oaks Valley Road with 2015 ADT 27,968 Traffic Count
- ± 1,000 Square Feet of 14' to 16' Clear Height Warehouse with Skylight
- One 10' Grade Level Truck Door
- 60 Amps of 120/208 Volt 3 Phase Power
- One Restroom
- Quick Access to Hwys. 78 and 15
- Contact Listing Agent for Showing Instructions

#### \$1.05/SF mod. gross + \$.10 CAM

For more information on this property, your current property, or your future location, please contact:

Kenneth Dubs, Jr. CalBRE# 01277355 kdjr@dubsandcompany.com

Office (760) 591-4100 Fax (760) 591-4102