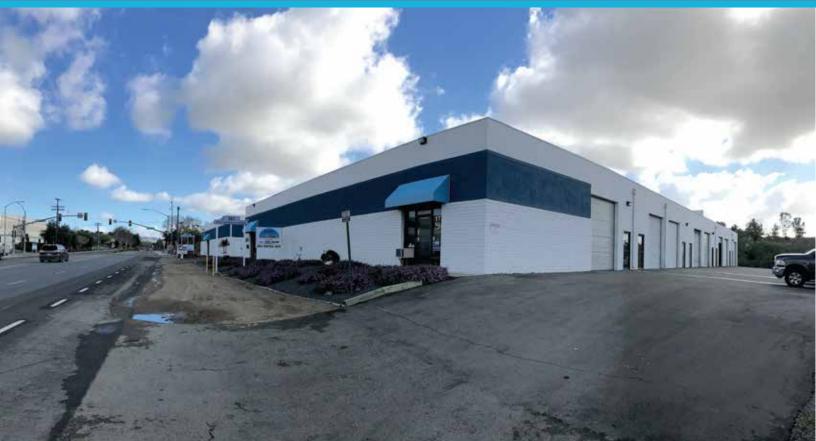

## FOR LEASE 1,000 Square Feet SMALL INDUSTRIAL / MANUFACTURING SUITE

### 747 N.Twin Oaks Valley Road, #16, San Marcos, CA 92069

#### **Property Features:**

- High Profile Location with Excellent Visibility on North Twin Oaks Valley Road with 2015 ADT 27,968 Traffic Count
- ± 1,000 Square Feet of 14' to 16' Clear Height Warehouse with Skylight
- One 10' Grade Level Truck Door
- 60 Amps of 120/208 Volt 3 Phase Power
- One Restroom
- Quick Access to Hwys. 78 and 15
- Contact Listing Agent for Showing Instructions