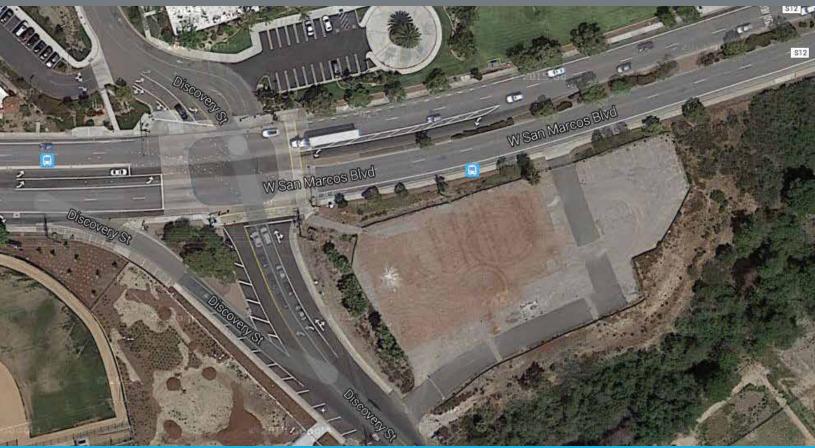

## S.E. Corner of Discovery & San Marcos Blvd., San Marcos, CA 92078

#### **Property Features:**

- Three Parcels Comprising 1.8327 Acres on Signalized Corner Lot at High Traffic Exposure Intersection
- Adjacent to both San Marcos High School and High Tech High and Elementary Schools
- Most Recently Used as an Auxillary Parking Lot
- Curb Cuts on Both Discovery Street and San Marcos Blvd.
- This Site is the North West Corner of the San Marcos Creek Project
- First Available Commercial Development Entering San Marcos from Carlsbad on San Marcos Blvd.
- Easy Access to I-5, Hwy 78 and I-15 From New Las Posas Interchange
- Call Listing Agent for More Information