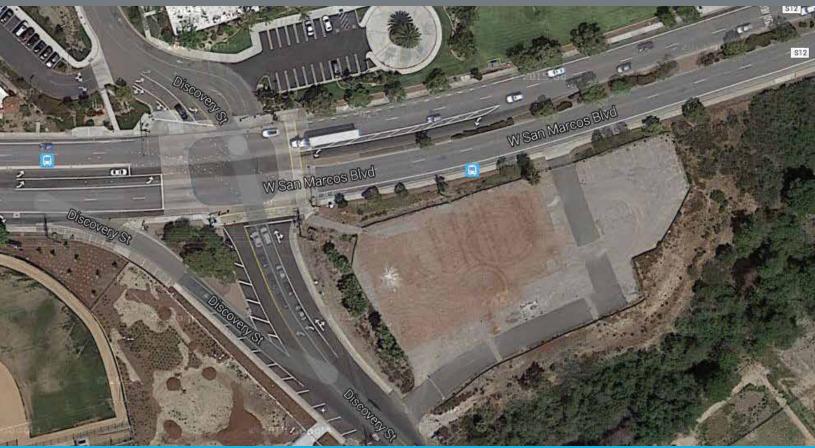

## S.E. Corner of Discovery & San Marcos Blvd., San Marcos, CA 92078

#### **Property Features:**

- Three Parcels Comprising 1.8327 Acres on Signalized Corner Lot at High Traffic Exposure Intersection
- Adjacent to both San Marcos High School and High Tech High and Elementary Schools
- Most Recently Used as an Auxillary Parking Lot
- Curb Cuts on Both Discovery Street and San Marcos Blvd.
- This Site is the North West Corner of the San Marcos Creek Project
- First Available Commercial Development Entering San Marcos from Carlsbad on San Marcos Blvd.
- Easy Access to I-5, Hwy 78 and I-15 From New Las Posas Interchange
- Call Listing Agent for More Information