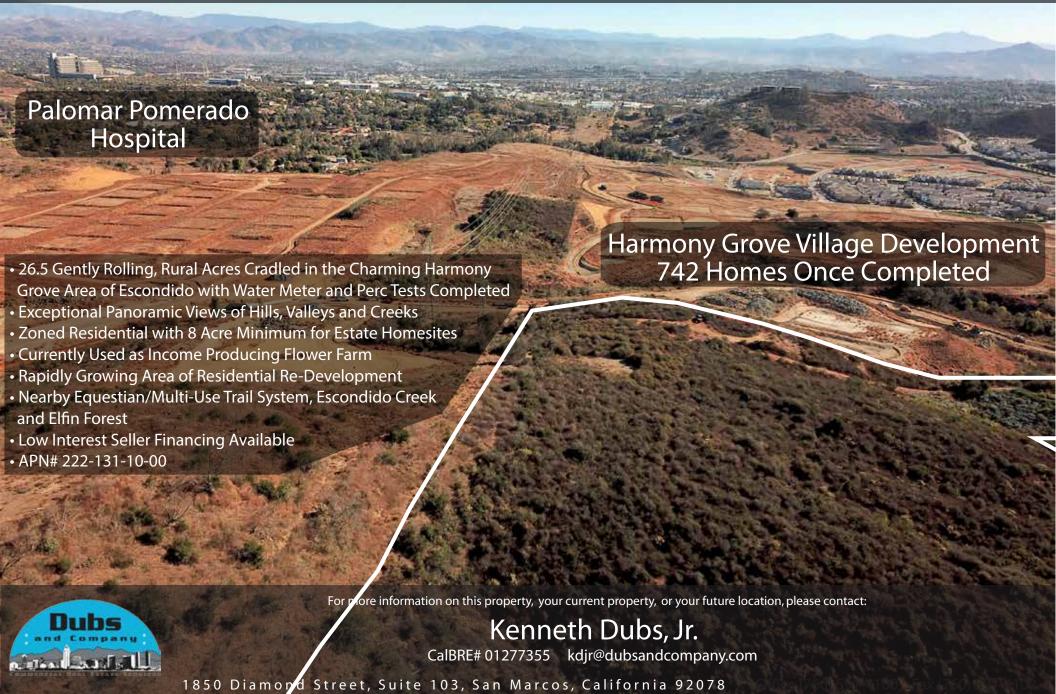

## ESTATE HOME DEVELOPMENT SITE w/ INCOME ±26.5 ACRES

Bresa de Loma Drive, Harmony Grove Area of Escondido, CA 92029

\$895,000

For more information on this property, your current property, or your future location, please contact:

## ESTATE HOME DEVELOPMENT SITE W/ INCOME ±26.5 ACRES

Bresa de Loma Drive, Harmony Grove Area of Escondido, CA 92029

\$895,000

# ESTATE HOME DEVELOPMENT SITE W/ INCOME ±26.5 ACRES

Bresa de Loma Drive, Harmony Grove Area of Escondido, CA 92029

\$895,000

For more information on this property, your current property, or your future location, please contact: