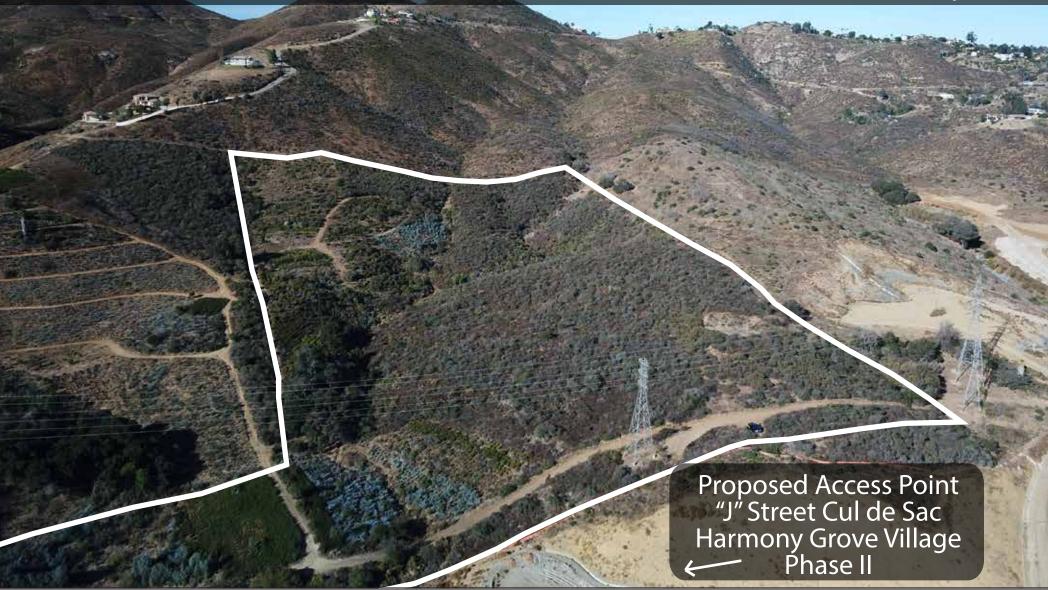

## ESTATE HOME DEVELOPMENT SITE w/ INCOME ±26.5 ACRES

Bresa de Loma Drive, Harmony Grove Area of Escondido, CA 92029

\$895,000

For more information on this property, your current property, or your future location, please contact:

## ESTATE HOME DEVELOPMENT SITE W/ INCOME ±26.5 ACRES

Bresa de Loma Drive, Harmony Grove Area of Escondido, CA 92029

\$895,000

# ESTATE HOME DEVELOPMENT SITE W/ INCOME ±26.5 ACRES

Bresa de Loma Drive, Harmony Grove Area of Escondido, CA 92029

\$895,000

For more information on this property, your current property, or your future location, please contact: