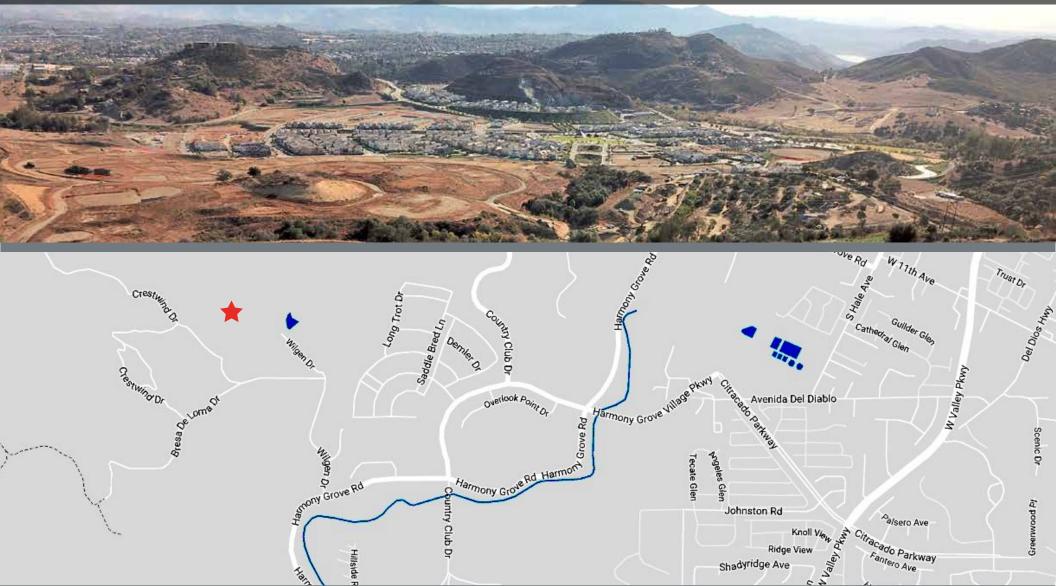

## ESTATE HOME DEVELOPMENT SITE w/ INCOME ±26.5 ACRES

Bresa de Loma Drive, Harmony Grove Area of Escondido, CA 92029

\$895,000

For more information on this property, your current property, or your future location, please contact:

## ESTATE HOME DEVELOPMENT SITE W/ INCOME ±26.5 ACRES

Bresa de Loma Drive, Harmony Grove Area of Escondido, CA 92029

\$895,000

# ESTATE HOME DEVELOPMENT SITE W/ INCOME ±26.5 ACRES

Bresa de Loma Drive, Harmony Grove Area of Escondido, CA 92029

\$895,000

For more information on this property, your current property, or your future location, please contact: