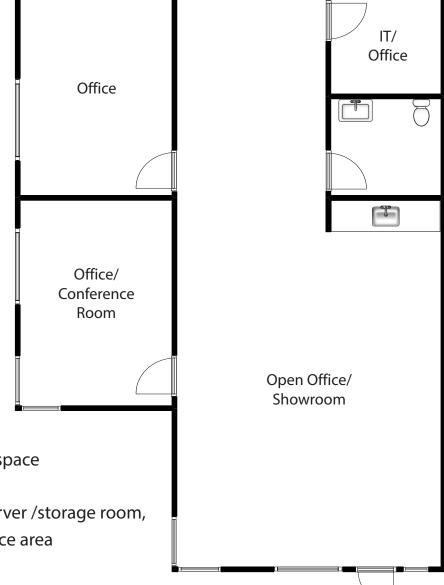

### **Property Features:**

- $\bullet$  ± 1,311 square feet of professional office space
- 2 private offices with exterior glassline
- Private restroom, secure data/telecom/server /storage room, kitchenette area, open office/bullpen office area
- Parking ratio: 3.3/1,000
- Great corner location with access to outside picnic area
- Excellent location off Palomar Airport Road and Melrose
- Central location with easy access to main roads and freeways
- Rare single level office with private entrance
- Sublease term through 4/30/2018, longer term may be available
- Call listing agent for showing instructions

### **Property Features:**

- $\pm$  1,311 square feet of professional office space
- 2 private offices with exterior glassline
- Private restroom, secure data/telecom/server /storage room, kitchenette area, open office/bullpen office area
- Parking ratio: 3.3/1,000
- Great corner location with access to outside picnic area
- Excellent location off Palomar Airport Road and Melrose
- Central location with easy access to main roads and freeways
- Rare single level office with private entrance
- Sublease term through 4/30/2018, longer term may be available
- Call listing agent for showing instructions