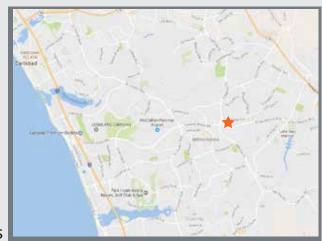

# 3125 Tiger Run Court, Suite B110, Carlsbad, CA 92010

### **Property Features:**

- $\bullet$  ± 1,311 square feet of professional office space
- 2 private offices with exterior glassline
- Private restroom, secure data/telecom/server /storage room, kitchenette area, open office/bullpen office area
- Parking ratio: 3.3/1,000
- Great corner location with access to outside picnic area
- Excellent location off Palomar Airport Road and Melrose
- Central location with easy access to main roads and freeways
- Rare single level office with private entrance
- Sublease term through 4/30/2018, longer term may be available
- Call listing agent for showing instructions

## 3125 Tiger Run Court, Suite B110, Carlsbad, CA 92010

**Brochure Link** 

### **Property Features:**

- $\pm$  1,311 square feet of professional office space
- 2 private offices with exterior glassline
- Private restroom, secure data/telecom/server /storage room, kitchenette area, open office/bullpen office area
- Parking ratio: 3.3/1,000
- Great corner location with access to outside picnic area
- Excellent location off Palomar Airport Road and Melrose
- Central location with easy access to main roads and freeways
- Rare single level office with private entrance
- Sublease term through 4/30/2018, longer term may be available
- Call listing agent for showing instructions